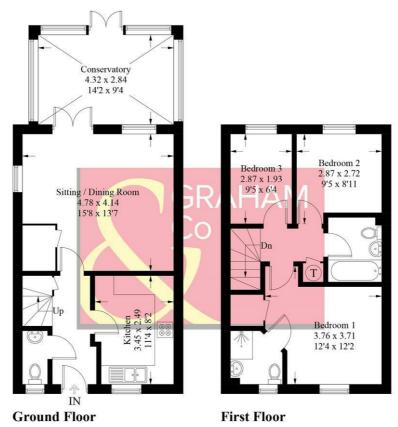

### Turnpike Road, SP11

Approximate Gross Internal Area = 90.1 sq m / 970 sq ft

PRODUCED FOR GRAHAM AND CO

Whilst every attempt has been made to ensure the accuracy of the floorplan, measurements of doors, windows and rooms are approximate. These plans are for representation purposes only as defined by RICS Code of Measuring Practice and used as such by any prospective purchaser. © Emzo Marketing (ID1208306)