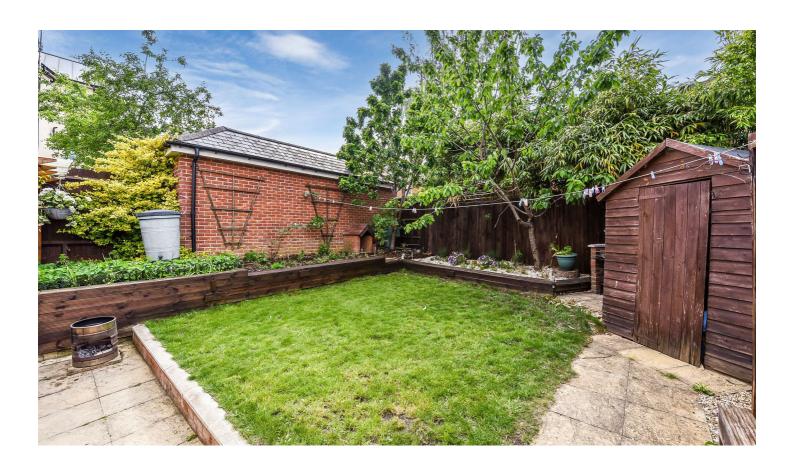

Upstairs, the home offers three bedrooms, including a generous master bedroom with its own en-suite shower room. A stylish three-piece family bathroom serves the remaining bedrooms.

The rear garden is primarily laid to lawn, complemented by a patio area perfect for outdoor dining, and a separate section currently used to house a hot tub—offering a fantastic space for relaxation and entertaining. The property also benefits from driveway parking.