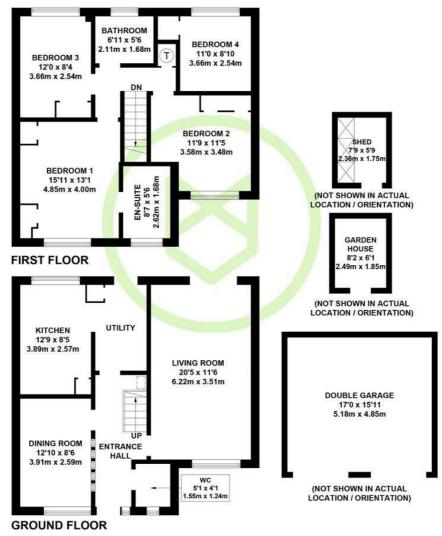

APPROXIMATE GROSS INTERNAL AREA GROUND FLOOR = 662 SQ FT / 61.5 SQ M FIRST FLOOR = 662 SQ FT / 61.5 SQ M OUTBUILDINGS = 365 SQ FT / 33.9 SQ M TOTAL = 1689 SQ FT / 156.9 SQ M

Illustration for identification purposes only, measurements are approximate, not to scale. (ID1205804)