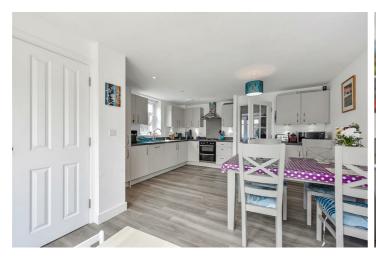

The heart of the home is the open-plan kitchen and dining area, which provides a warm and inviting space for family gatherings and entertaining. This area seamlessly connects to the garden, allowing for easy access to outdoor living.