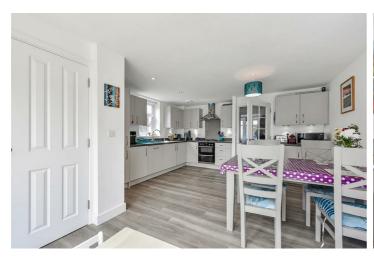

The heart of the home is the open-plan kitchen and dining area, which provides a warm and inviting space for family gatherings and entertaining. This area seamlessly connects to the garden, allowing for easy access to outdoor living.