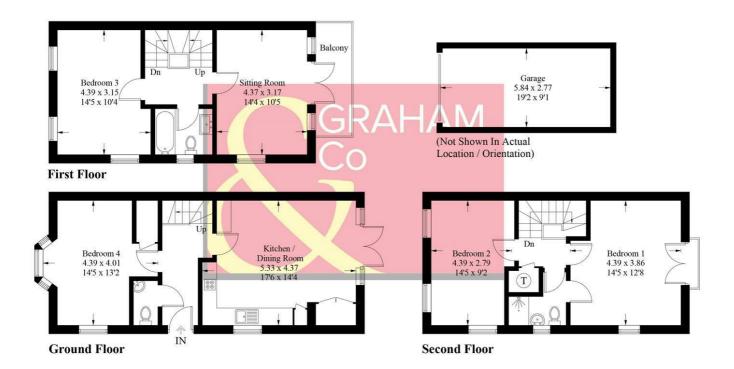

## PROPERTY DESCRIPTION BY Mr Dion McArthur

Nestled on the charming Locksbridge Park development in Picket Piece, Andover, this delightful semi-detached house offers a perfect blend of comfort and modern living. Upon entering, you are welcomed by a spacious entrance hall that leads to a convenient downstairs cloakroom with a WC. The ground floor features a versatile room that can serve as either a bedroom or a study, ideal for those who work from home or require extra space.

The heart of the home is the open-plan kitchen and dining area, which provides a warm and inviting space for family gatherings and entertaining. This area seamlessly connects to the garden, allowing for easy access to outdoor living.

As you ascend to the first floor, you will find a generously sized lounge that boasts a lovely balcony, perfect for enjoying a morning coffee or evening relaxation. This floor also accommodates another well-proportioned bedroom and a family bathroom, ensuring ample space for family and guests.

The top floor is dedicated to the master bedroom, which features a convenient Jack and Jill en suite, along with an additional double bedroom. This layout offers privacy and comfort for all occupants.

Outside, the property benefits from a low-maintenance rear garden, ideal for those who prefer to spend their time enjoying rather than maintaining their outdoor space. Additionally, there is a garage and parking available, providing practical solutions for your storage and vehicle needs.

## Locksbridge Road, SP11

Approximate Gross Internal Area = 122.4 sq m / 1317 sq ft Garage = 16.1 sq m / 173 sq ftTotal = 138.5 sq m / 1490 sq ft