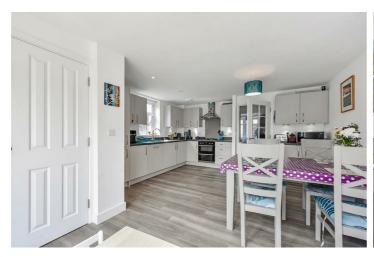

The heart of the home is the open-plan kitchen and dining area, which provides a warm and inviting space for family gatherings and entertaining. This area seamlessly connects to the garden, allowing for easy access to outdoor living.