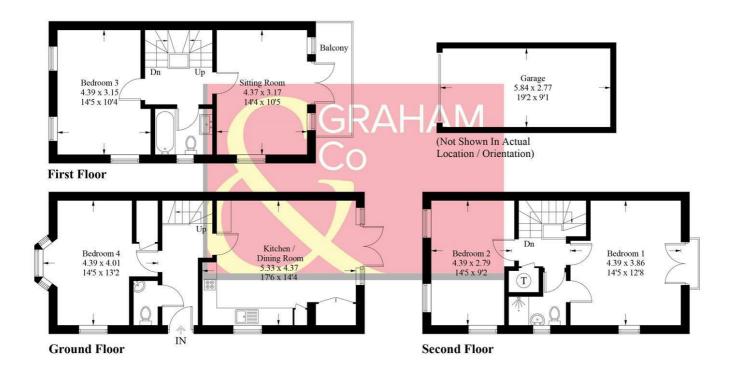

## PROPERTY DESCRIPTION BY Mr Dion McArthur

Nestled on the charming Locksbridge Park development in Picket Piece, Andover, this delightful semi-detached house offers a perfect blend of comfort and modern living. Upon entering, you are welcomed by a spacious entrance hall that leads to a convenient downstairs cloakroom with a WC. The ground floor features a versatile room that can serve as either a bedroom or a study, ideal for those who work from home or require extra space.

The heart of the home is the open-plan kitchen and dining area, which provides a warm and inviting space for family gatherings and entertaining. This area seamlessly connects to the garden, allowing for easy access to outdoor living.

As you ascend to the first floor, you will find a generously sized lounge that boasts a lovely balcony, perfect for enjoying a morning coffee or evening relaxation. This floor also accommodates another well-proportioned bedroom and a family bathroom, ensuring ample space for family and guests.

The top floor is dedicated to the master bedroom, which features a convenient Jack and Jill en suite, along with an additional double bedroom. This layout offers privacy and comfort for all occupants.

Outside, the property benefits from a low-maintenance rear garden, ideal for those who prefer to spend their time enjoying rather than maintaining their outdoor space. Additionally, there is a garage and parking available, providing practical solutions for your storage and vehicle needs.

# Locksbridge Road, SP11

Approximate Gross Internal Area = 122.4 sq m / 1317 sq ft Garage = 16.1 sq m / 173 sq ftTotal = 138.5 sq m / 1490 sq ft