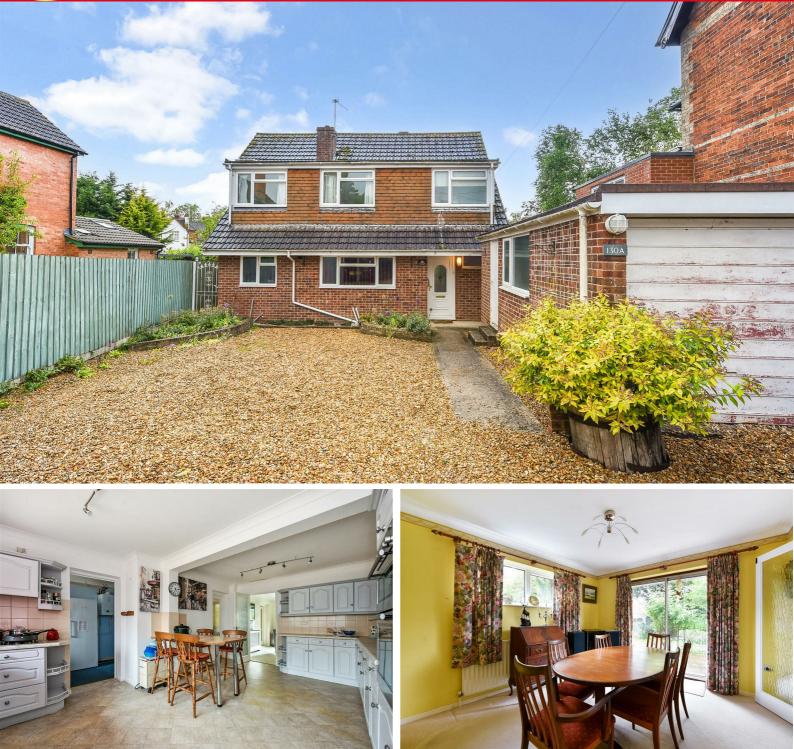

#### PROPERTY DESCRIPTION BY Mr Nick King

Graham & Co offer for sale this impressive detached family home.

The accommodation comprises of; entrance hallway with cloakroom and storage cupboard, living room, dining room, fitted kitchen and utility room and conservatory. To the first floor there are four bedrooms, with ensuite facilities to the principle bedroom along with the family bathroom.

There is a large rear garden incorporating patio, shed, pond and side access. The mature garden is well maintained with established planting throughout.

Outside to the front there is ample off street parking, along with a garage.

The property benefits from sale with no onward chain.

Andover offers a good range of shopping and recreational facilities including a theatre, cinema, new leisure centre, excellent selection of schools and a college for higher education. An abundance of open space and land with a selection of local nature reserve's all within walking distance of the town centre. The town itself boasts a lovely "market town" feel and everything you may need is close at hand. The mainline train station offers a fast service to London Waterloo in just over an hour, and the A303 gives access to London via the M3 and the West Country.