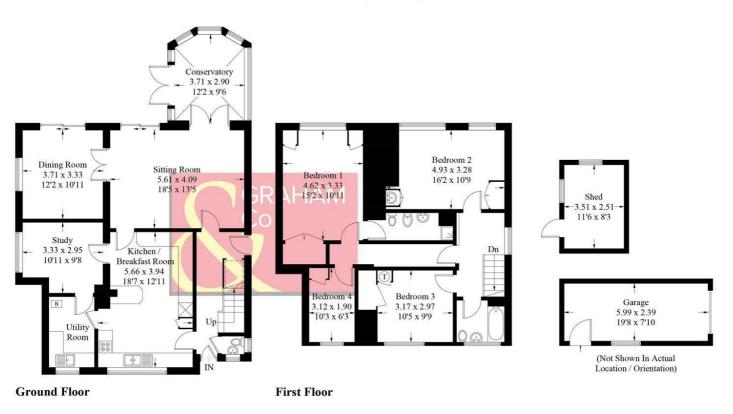

### **Junction Road, SP10**

Approximate Gross Internal Area = 176.6 sq m / 1902 sq ft Garage / Shed = 23.1 sq m / 249 sq ft Total = 199.7 sq m / 2151 sq ft

PRODUCED FOR GRAHAM AND CO

Whilst every attempt has been made to ensure the accuracy of the floorplan, measurements of doors, windows and rooms are approximate. These plans are for representation purposes only as defined by RICS Code of Measuring Practice and used as such by any prospective purchaser. © Emzo Marketing (ID1202141)