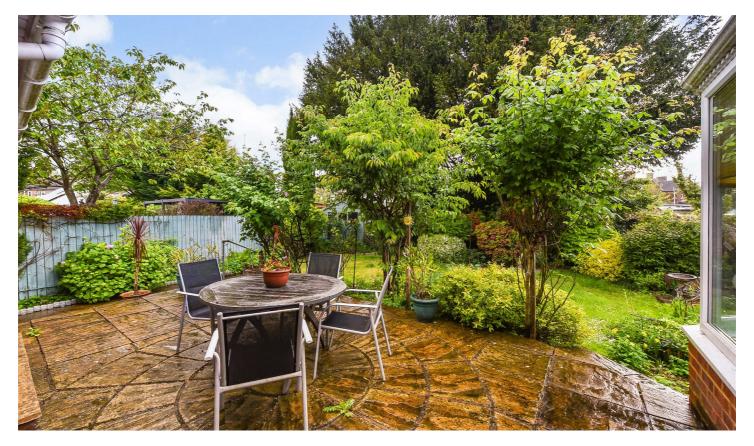

There is a large rear garden incorporating patio, shed, pond and side access. The mature garden is well maintained with established planting throughout.

Outside to the front there is ample off street parking, along with a garage.