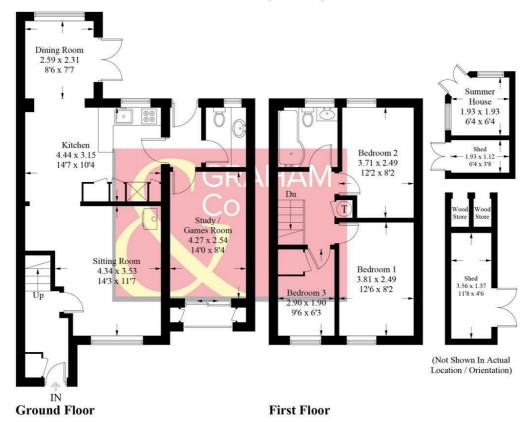

### Danehurst Place, SP10

 $\begin{array}{l} Approximate \ Gross \ Internal \ Area = 97.3 \ sq \ m \ / \ 1047 \ sq \ ft \\ Outbuilding = 12.0 \ sq \ m \ / \ 129 \ sq \ ft \\ Total = 109.3 \ sq \ m \ / \ 1176 \ sq \ ft \end{array}$ 

#### PRODUCED FOR GRAHAM AND CO

Whilst every attempt has been made to ensure the accuracy of the floorplan, measurements of doors, windows and rooms are approximate. These plans are for representation purposes only as defined by RICS Code of Measuring Practice and used as such by any prospective purchaser. © Emzo Marketing (ID1200740)