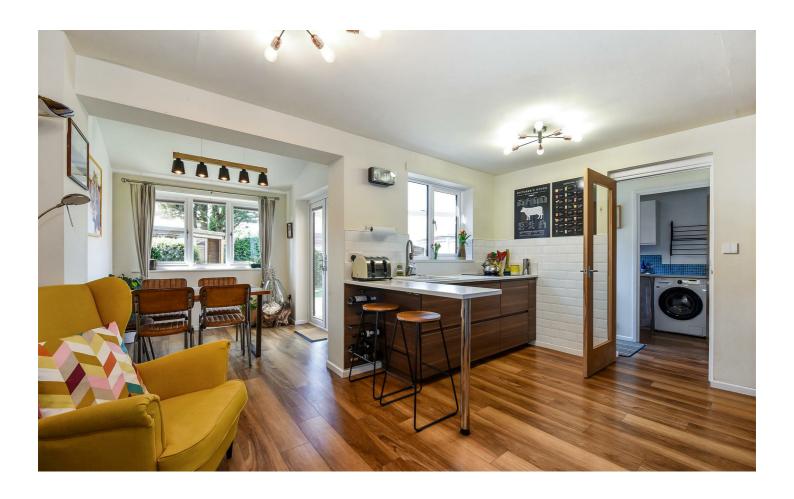

#### PROPERTY DESCRIPTION BY Mr Dion McArthur

Welcome to Danehurst Place, a charming extended detached house located in the heart of Andover. This delightful property boasts three spacious bedrooms, making it an ideal family home. As you enter, you are greeted by a welcoming entrance hall that leads to a comfortable lounge, perfect for relaxation. The modern kitchen is well-equipped and flows seamlessly into the dining room, creating an inviting space for family meals and entertaining guests.

One of the standout features of this home is the converted garage, which now serves as an additional reception room. This versatile space can be used as a playroom, study, or even a home gym, catering to your family's needs. The property also includes a convenient utility room and a downstairs WC, adding to the practicality of everyday living.