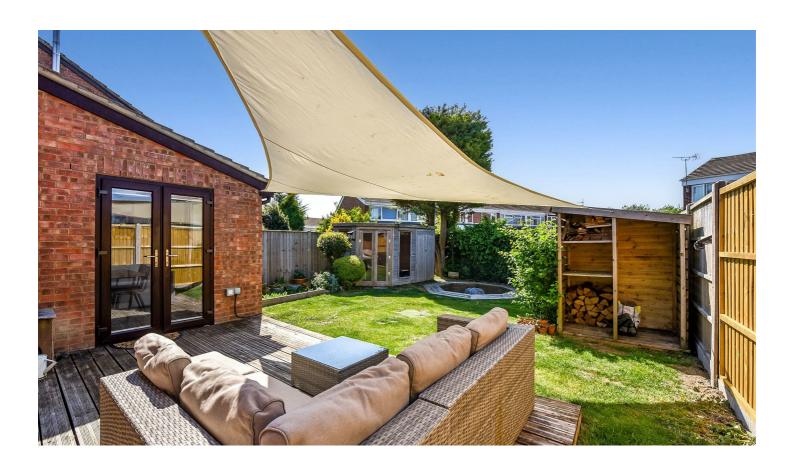

Upstairs, you will find three well-proportioned bedrooms, each offering a peaceful retreat at the end of the day. The family bathroom is thoughtfully designed, providing a comfortable space for all.

Outside, the rear garden is a lovely area for outdoor activities, gardening, or simply enjoying the fresh air. The property also benefits from driveway parking, ensuring that you have ample space for your vehicles.

ensuring that you have ample space for your vehicles.

In summary, 22 Danehurst Place is a well-appointed family home that combines modern living with comfort and convenience. With its generous reception rooms, modern kitchen, and lovely garden, this property is sure to appeal to those seeking a delightful place to call home in Andover.