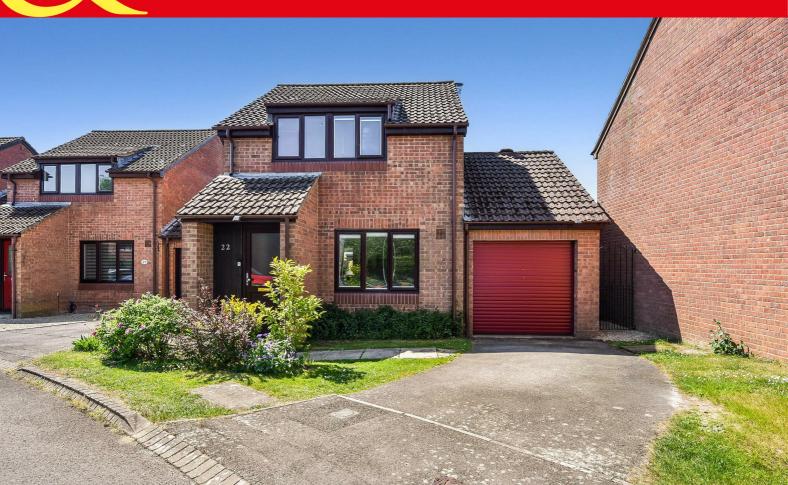

# 22 Danehurst Place, Andover, Guide Price £375,000

#### PROPERTY DESCRIPTION BY Mr Dion McArthur

Welcome to Danehurst Place, a charming extended detached house located in the heart of Andover. This delightful property boasts three spacious bedrooms, making it an ideal family home. As you enter, you are greeted by a welcoming entrance hall that leads to a comfortable lounge, perfect for relaxation. The modern kitchen is well-equipped and flows seamlessly into the dining room, creating an inviting space for family meals and entertaining guests.

One of the standout features of this home is the converted garage, which now serves as an additional reception room. This versatile space can be used as a playroom, study, or even a home gym, catering to your family's needs. The property also includes a convenient utility room and a downstairs WC, adding to the practicality of everyday living.

Upstairs, you will find three well-proportioned bedrooms, each offering a peaceful retreat at the end of the day. The family bathroom is thoughtfully designed, providing a comfortable space for all.

Outside, the rear garden is a lovely area for outdoor activities, gardening, or simply enjoying the fresh air. The property also benefits from driveway parking, ensuring that you have ample space for your vehicles.

ensuring that you have ample space for your vehicles.

In summary, 22 Danehurst Place is a well-appointed family home that combines modern living with comfort and convenience. With its generous reception rooms, modern kitchen, and lovely garden, this property is sure to appeal to those seeking a delightful place to call home in Andover.