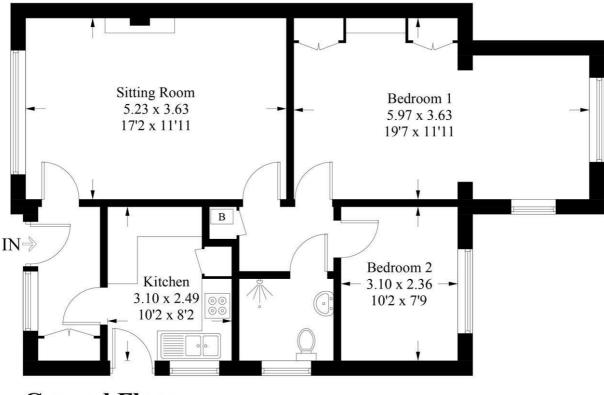

#### Eardley, SP10

Approximate Gross Internal Area = 67.2 sq m / 723 sq ft

### **Ground Floor**

PRODUCED FOR GRAHAM AND CO

Whilst every attempt has been made to ensure the accuracy of the floorplan, measurements of doors, windows and rooms are approximate. These plans are for representation purposes only as defined by RICS Code of Measuring Practice and used as such by any prospective purchaser. © Emzo Marketing (ID1200177)