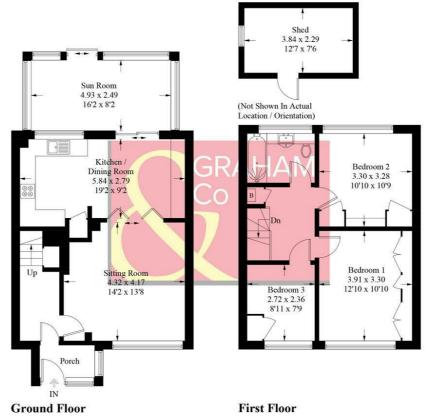

#### Wool Grove, SP10

Approximate Gross Internal Area = 101.5 sq m / 1092 sq ftShed = 8.8 sq m / 95 sq ftTotal = 110.3 sq m / 1187 sq ft

PRODUCED FOR GRAHAM AND CO

Whilst every attempt has been made to ensure the accuracy of the floorplan, measurements of doors, windows and rooms are approximate. These plans are for representation purposes only as defined by RICS Code of Measuring Practice and used as such by any prospective purchaser. © Emzo Marketing (ID1199283)