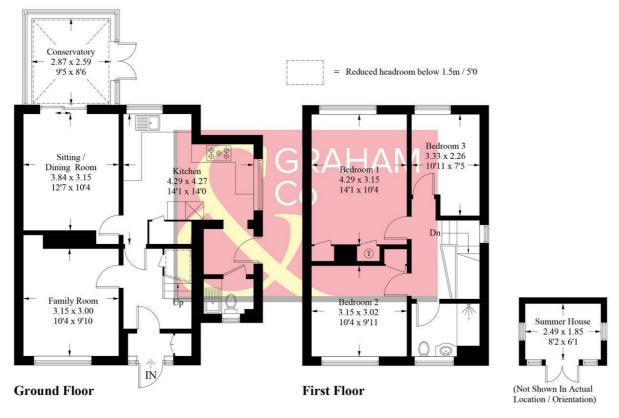

#### Wolversdene Close, SP10

Approximate Gross Internal Area = 108.9 sq m / 1172 sq ft Summer House = 4.6 sq m / 49 sq ft Total = 113.5 sq m / 1221 sq ft

#### PRODUCED FOR GRAHAM AND CO

Whilst every attempt has been made to ensure the accuracy of the floorplan, measurements of doors, windows and rooms are approximate. These plans are for representation purposes only as defined by RICS Code of Measuring Practice and used as such by any prospective purchaser. © Emzo Marketing (ID1196102)