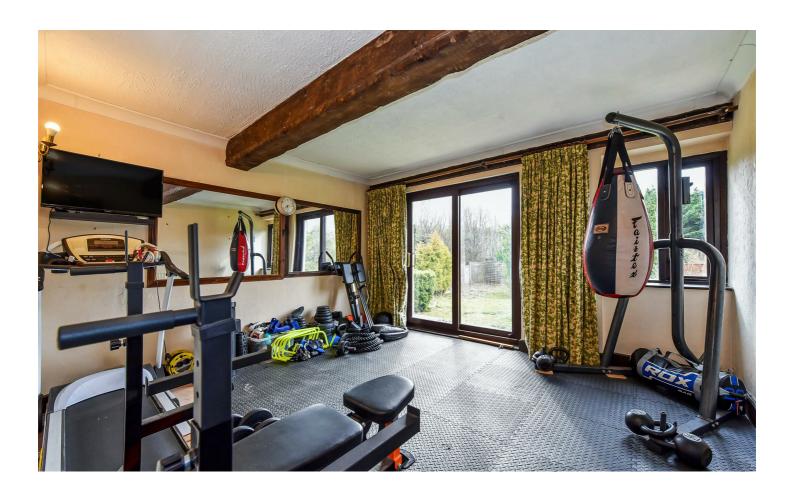

## PROPERTY DESCRIPTION BY Mr Wayne Turpin

Positioned on the edge of Abbotts Ann and Anna Valley, Graham & Co are delighted to bring to the market this detached cottage requiring upgrading and situated on just under a 1/3 acre wide plot with two entrances having potential development subject to the usual planning. The property itself benefits from an entrance hall with cloakroom/shower room, sitting room, family room and a separate study, open plan kitchen leading to dining area. To the first floor there are three bedrooms and a bathroom, heating and double glazing. Outside the plot has two access points leading to double and single garage, workshop/store, mature shrubs and flower beds all enclosed.