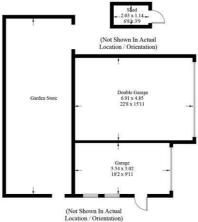

## PROPERTY DESCRIPTION BY Mr Wayne Turpin

Positioned on the edge of Abbotts Ann and Anna Valley, Graham & Co are delighted to bring to the market this detached cottage requiring upgrading and situated on just under a 1/3 acre wide plot with two entrances having potential development subject to the usual planning. The property itself benefits from an entrance hall with cloakroom/shower room, sitting room, family room and a separate study, open plan kitchen leading to dining area. To the first floor there are three bedrooms and a bathroom, heating and double glazing. Outside the plot has two access points leading to double and single garage, workshop/store, mature shrubs and flower beds all enclosed.

## Salisbury Road, SP11

 $\begin{array}{c} Approximate \ Gross \ Internal \ Area = 145.7 \ sq \ m \ / \ 1568 \ sq \ ft \\ Outbuildings = 53.3 \ sq \ m \ / \ 574 \ sq \ ft \\ Total = 199.0 \ sq \ m \ / \ 2142 \ sq \ ft \end{array}$ 

#### PRODUCED FOR GRAHAM AND CO

Whilst every attempt has been made to ensure the accuracy of the floorplan, measurements of doors, windows and rooms are approximate. These plans are for representation purposes only as defined by RICS Code of Measuring Practice and used as such by any prospective purchaser. © Emzo Marketing (ID1182408)