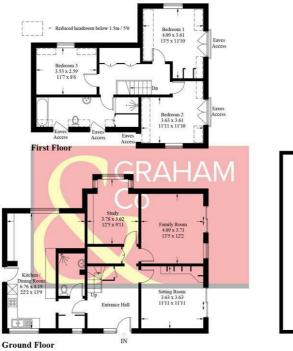

## PROPERTY DESCRIPTION BY Mr Wayne Turpin

Positioned on the edge of Abbotts Ann and Anna Valley, Graham & Co are delighted to bring to the market this detached cottage requiring upgrading and situated on just under a 1/3 acre wide plot with two entrances having potential development subject to the usual planning. The property itself benefits from an entrance hall with cloakroom/shower room, sitting room, family room and a separate study, open plan kitchen leading to dining area. To the first floor there are three bedrooms and a bathroom, heating and double glazing. Outside the plot has two access points leading to double and single garage, workshop/store, mature shrubs and flower beds all enclosed.

## Salisbury Road, SP11

 $\begin{array}{c} Approximate \ Gross \ Internal \ Area = 145.7 \ sq \ m \ / \ 1568 \ sq \ ft \\ Outbuildings = 53.3 \ sq \ m \ / \ 574 \ sq \ ft \\ Total = 199.0 \ sq \ m \ / \ 2142 \ sq \ ft \end{array}$ 

#### PRODUCED FOR GRAHAM AND CO

Whilst every attempt has been made to ensure the accuracy of the floorplan, measurements of doors, windows and rooms are approximate. These plans are for representation purposes only as defined by RICS Code of Measuring Practice and used as such by any prospective purchaser. © Emzo Marketing (ID1182408)