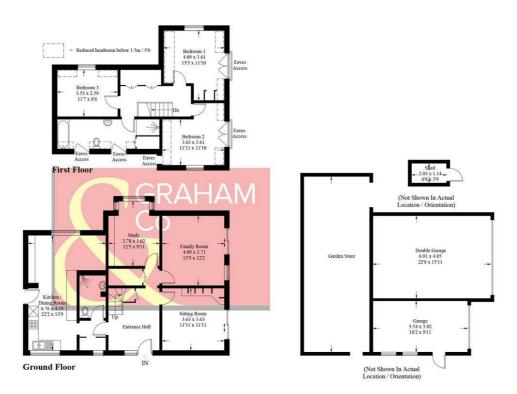

### Salisbury Road, SP11

Approximate Gross Internal Area = 145.7 sq m / 1568 sq ft Outbuildings = 53.3 sq m / 574 sq ft Total = 199.0 sq m / 2142 sq ft

#### PRODUCED FOR GRAHAM AND CO

Whilst every attempt has been made to ensure the accuracy of the floorplan, measurements of doors, windows and rooms are approximate. These plans are for representation purposes only as defined by RICS Code of Measuring Practice and used as such by any prospective purchaser. © Emzo Marketing (ID1182408)