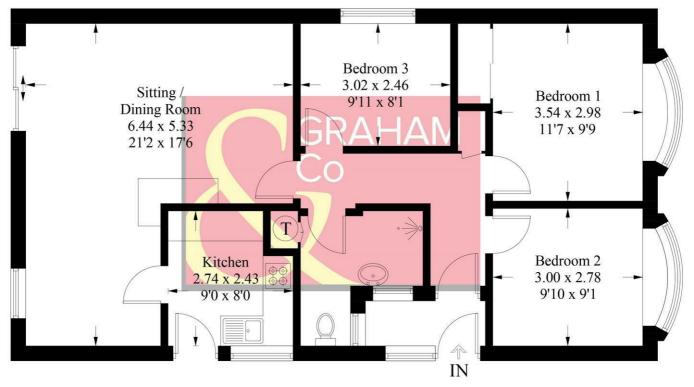

## **Anglesey Close, SP10**

Approximate Gross Internal Area = 80.2 sq m / 863 sq ft

### **Ground Floor**

#### PRODUCED FOR GRAHAM AND CO

Whilst every attempt has been made to ensure the accuracy of the floorplan, measurements of doors, windows and rooms are approximate. These plans are for representation purposes only as defined by RICS Code of Measuring Practice and used as such by any prospective purchaser. © Emzo Marketing (ID1194335)