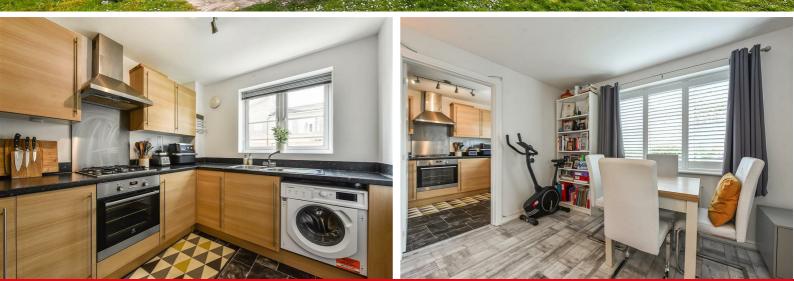

### PROPERTY DESCRIPTION BY Miss Jay Cowan

A well presented two bedroom ground floor apartment situated in the sought after Picket Twenty development in Andover.

The accommodation comprises a welcoming entrance hall with built in storage, two generously sized double bedrooms including a master with en suite shower room, a modern main bathroom, and a spacious lounge that flows seamlessly into a stylish fitted kitchen, ideal for both relaxing and entertaining.