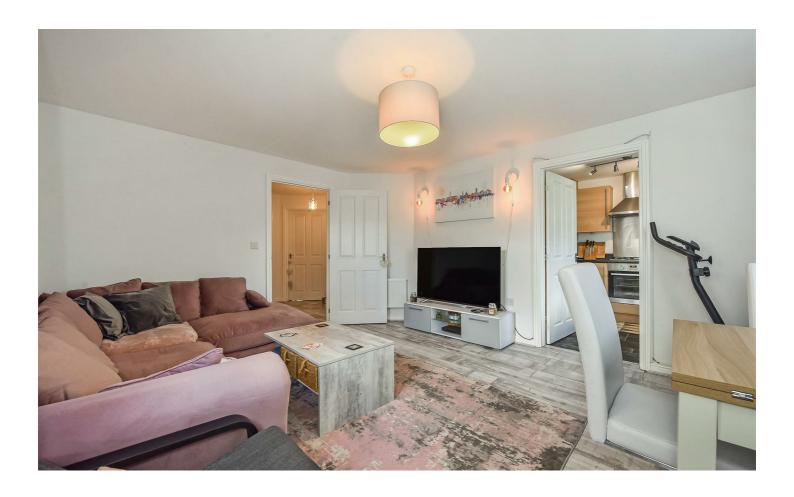

### PROPERTY DESCRIPTION BY Miss Jay Cowan

A well presented two bedroom ground floor apartment situated in the sought after Picket Twenty development in Andover.

The accommodation comprises a welcoming entrance hall with built in storage, two generously sized double bedrooms including a master with en suite shower room, a modern main bathroom, and a spacious lounge that flows seamlessly into a stylish fitted kitchen, ideal for both relaxing and entertaining.