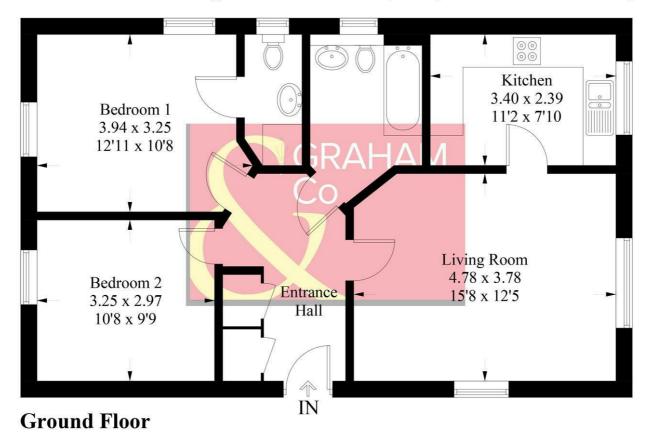

## Picket Twenty Way, SP11

Approximate Gross Internal Area = 67.4 sq m / 725 sq ft

#### PRODUCED FOR GRAHAM AND CO

Whilst every attempt has been made to ensure the accuracy of the floorplan, measurements of doors, windows and rooms are approximate. These plans are for representation purposes only as defined by RICS Code of Measuring Practice and used as such by any prospective purchaser. © Emzo Marketing (ID1192632)