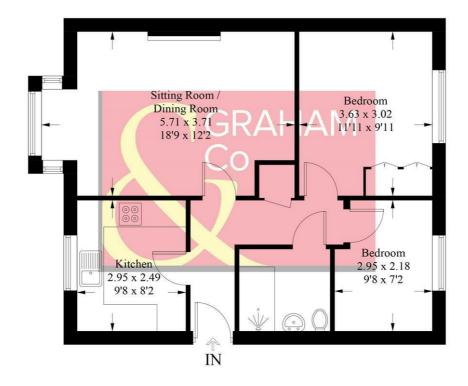

#### Carters Meadow, SP10

Approximate Gross Internal Area = 55.4 sq m / 596 sq ft

#### PRODUCED FOR GRAHAM AND CO

Whilst every attempt has been made to ensure the accuracy of the floorplan, measurements of doors, windows and rooms are approximate. These plans are for representation purposes only as defined by RICS Code of Measuring Practice and used as such by any prospective purchaser. © Emzo Marketing (ID1190041)