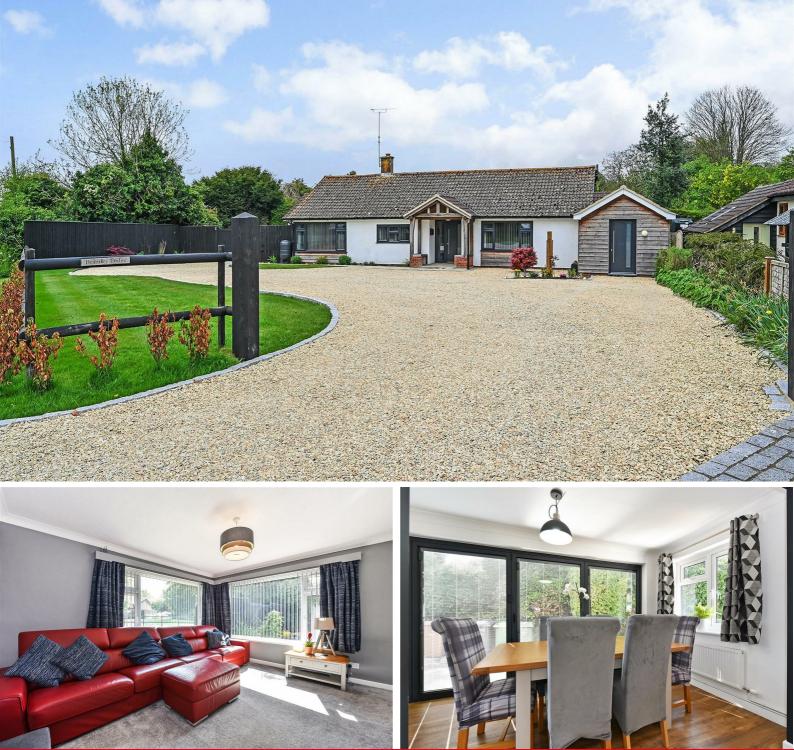

#### PROPERTY DESCRIPTION BY Mr Wayne Turpin

Tucked away in the picturesque village of Weyhill having rolling countryside surrounded, Graham & Co are delighted to bring to the market this stunning detached property which has been extensively upgraded by the present owners. The property itself benefits from an entrance hall and cloakroom, living room, separate dining room and an open plan fitted kitchen with island leading to utility, office/snug. There are four bedrooms with the master having en-suite and family bathroom, central heating and double glazing. Outside a drive way leads to the large garage with side access leading to the substantial gardens approaching an acre beautifully arranged with large entertaining area, lawn abundance of flower and shrubs, nature area. Viewing is imperative for the space and finish to be fully appriciate and the stunning grounds.