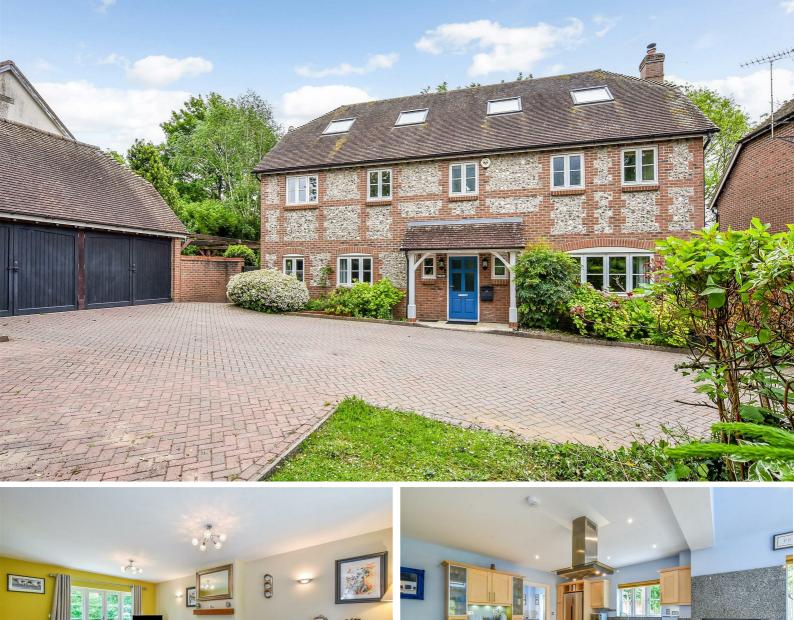

## 7 Saddlers Mews, Fyfield Andover, Offers In Excess Of £925,000

## PROPERTY DESCRIPTION BY Mr Wayne Turpin

7 Saddlers Mews is a beautifully finished family home presented in show home condition. This 2,200 square foot accommodation is situated on just over 0.2 acres. The second floor is currently used as a spacious, light and airy office/studio, which could equally be used as a master bedroom or games room. The property features three reception rooms and five double bedrooms, two of which have en-suite shower facilities. Traditional styling is combined with contemporary features. The kitchen/breakfast room easily accommodates a dining table and a sofa. Its modern, clean lines and granite surfaces complement the electric Range-style cooker, creating a comfortable and rural ambiance. The exceptional build and finish quality are evident in the stone-tiled floors, which provide a luxurious feel, and the pressurised water system, including body jet showers. The professionally landscaped garden was designed for outdoor entertaining and relaxation. The spacious drive offers ample parking, and the double garage features steps leading to a large loft area above. No Chain