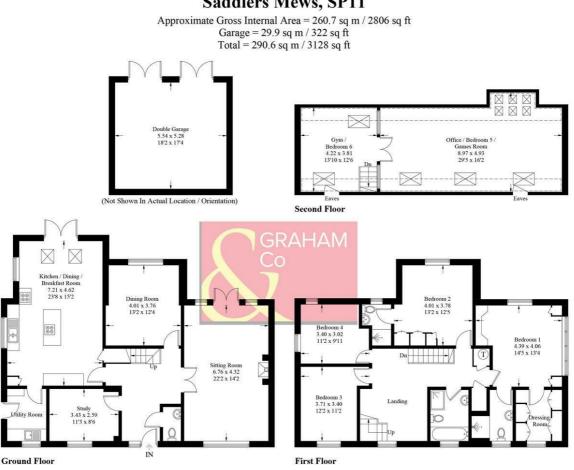

PRODUCED FOR GRAHAM AND CO

Whilst every attempt has been made to ensure the accuracy of the floorplan, measurements of doors, windows and rooms are approximate. These plans are for representation purposes only as defined by RICS Code of Measuring Practice and used as such by any prospective purchaser. © Emzo Marketing (ID1085586)