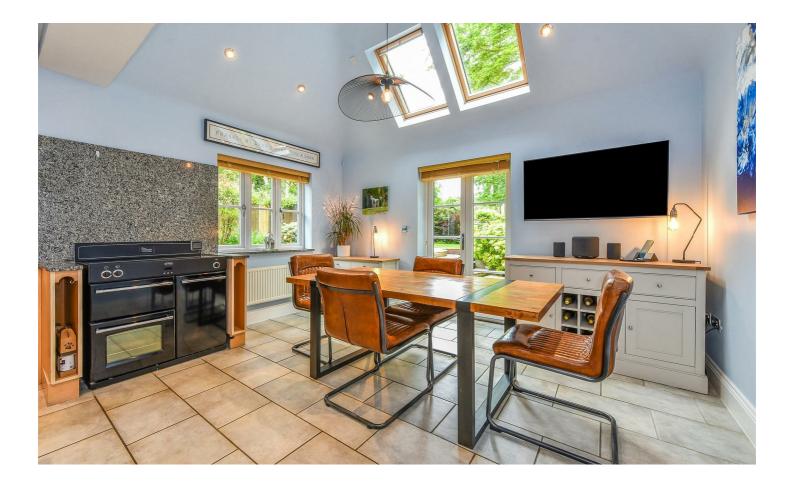

## PROPERTY DESCRIPTION BY Mr Wayne Turpin

7 Saddlers Mews is a beautifully finished family home presented in show home condition. This 2,200 square foot accommodation is situated on just over 0.2 acres. The second floor is currently used as a spacious, light and airy office/studio, which could equally be used as a master bedroom or games room. The property features three reception rooms and five double bedrooms, two of which have en-suite shower facilities. Traditional styling is combined with contemporary features. The kitchen/breakfast room easily accommodates a dining table and a sofa. Its modern, clean lines and granite surfaces complement the electric Range-style cooker, creating a comfortable and rural ambiance. The exceptional build and finish quality are evident in the stone-tiled floors, which provide a luxurious feel, and the pressurised water system, including body jet showers. The professionally landscaped garden was designed for outdoor entertaining and relaxation. The spacious drive offers ample parking, and the double garage features steps leading to a large loft area above. No Chain