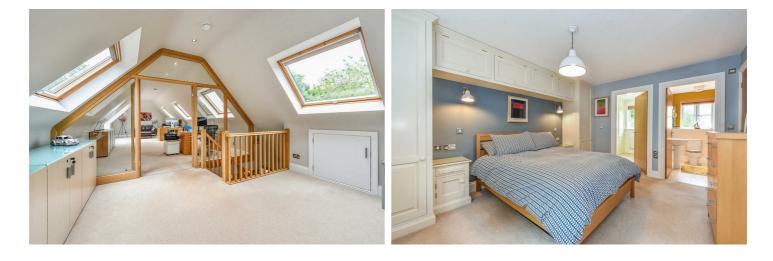

## PROPERTY DESCRIPTION BY Mr Wayne Turpin

7 Saddlers Mews is a beautifully finished family home presented in show home condition. This 2,200 square foot accommodation is situated on just over 0.2 acres. The second floor is currently used as a spacious, light and airy office/studio, which could equally be used as a master bedroom or games room. The property features three reception rooms and five double bedrooms, two of which have en-suite shower facilities. Traditional styling is combined with contemporary features. The kitchen/breakfast room easily accommodates a dining table and a sofa. Its modern, clean lines and granite surfaces complement the electric Range-style cooker, creating a comfortable and rural ambiance. The exceptional build and finish quality are evident in the stone-tiled floors, which provide a luxurious feel, and the pressurised water system, including body jet showers. The professionally landscaped garden was designed for outdoor entertaining and relaxation. The spacious drive offers ample parking, and the double garage features steps leading to a large loft area above. No Chain