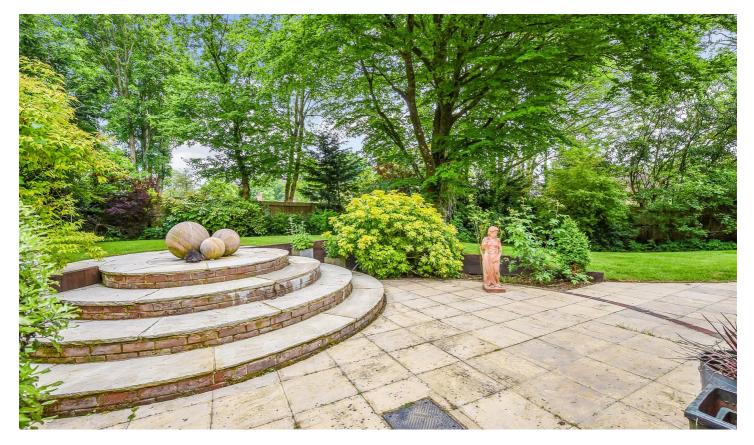

## PROPERTY DESCRIPTION BY Mr Wayne Turpin

7 Saddlers Mews is a beautifully finished family home presented in show home condition. This 2,200 square foot accommodation is situated on just over 0.2 acres. The second floor is currently used as a spacious, light and airy office/studio, which could equally be used as a master bedroom or games room. The property features three reception rooms and five double bedrooms, two of which have en-suite shower facilities. Traditional styling is combined with contemporary features. The kitchen/breakfast room easily accommodates a dining table and a sofa. Its modern, clean lines and granite surfaces complement the electric Range-style cooker, creating a comfortable and rural ambiance. The exceptional build and finish quality are evident in the stone-tiled floors, which provide a luxurious feel, and the pressurised water system, including body jet showers. The professionally landscaped garden was designed for outdoor entertaining and relaxation. The spacious drive offers ample parking, and the double garage features steps leading to a large loft area above. No Chain