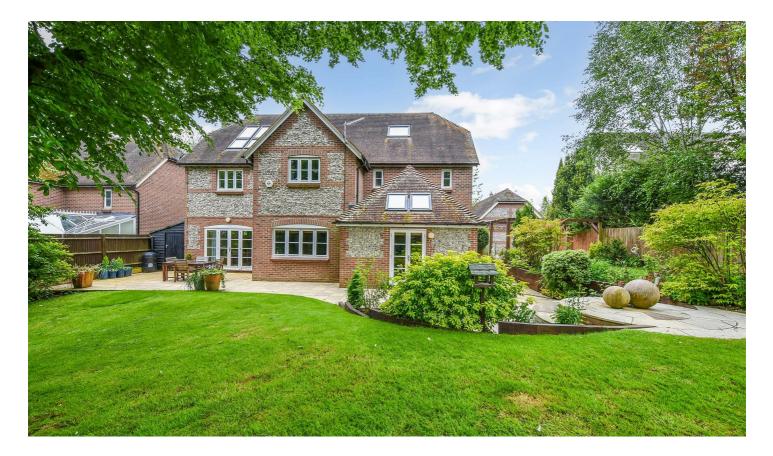

## 7 Saddlers Mews, Fyfield Andover, Offers In Excess Of £925,000

## PROPERTY DESCRIPTION BY Mr Wayne Turpin

7 Saddlers Mews is a beautifully finished family home presented in show home condition. This 2,200 square foot accommodation is situated on just over 0.2 acres. The second floor is currently used as a spacious, light and airy office/studio, which could equally be used as a master bedroom or games room. The property features three reception rooms and five double bedrooms, two of which have en-suite shower facilities. Traditional styling is combined with contemporary features. The kitchen/breakfast room easily accommodates a dining table and a sofa. Its modern, clean lines and granite surfaces complement the electric Range-style cooker, creating a comfortable and rural ambiance. The exceptional build and finish quality are evident in the stone-tiled floors, which provide a luxurious feel, and the pressurised water system, including body jet showers. The professionally landscaped garden was designed for outdoor entertaining and relaxation. The spacious drive offers ample parking, and the double garage features steps leading to a large loft area above. No Chain