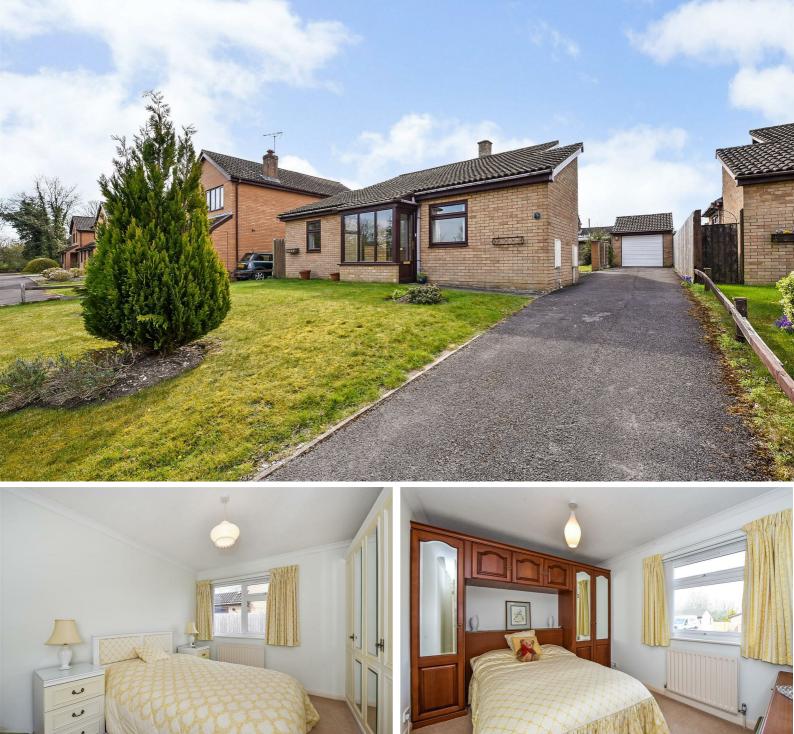

## PROPERTY DESCRIPTION BY Mr Guy Sommerville

This well-presented three-bedroom detached bungalow is offered to the market with no onward chain and is ideally situated in the quiet and sought-after Parkview Close in Andover, Hampshire. The location is superb, with excellent access to Andover Hospital, the mainline train station, and the amenities of Charlton village, including a Tesco Metro with post office, a local pub, and the popular Charlton Lakes and sports fields. The accommodation includes a welcoming entrance hall, a spacious living room positioned at the rear of the property with views over the south-facing garden, and a kitchen with a window to the rear and a door leading out to the side. There are three well-proportioned bedrooms and a family bathroom. Outside, the bungalow enjoys an open-plan front garden laid to lawn, while a long driveway to the side provides ample off-road parking and leads to a detached single garage. Gated side access opens to the generous rear garden, which is also laid to lawn and benefits from a sunny southfacing aspect—perfect for enjoying the warmer months or entertaining guests. This is a fantastic opportunity to acquire a detached bungalow in a peaceful yet well-connected location, with great potential for personalisation and no chain complications.