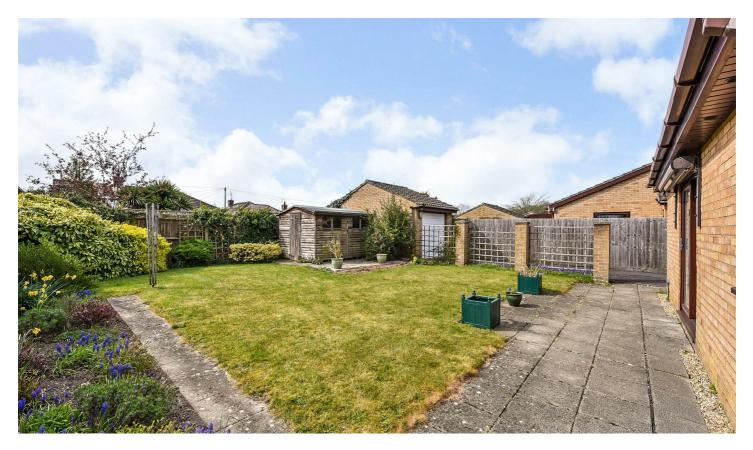

## PROPERTY DESCRIPTION BY Mr Guy Sommerville

This well-presented three-bedroom detached bungalow is offered to the market with no onward chain and is ideally situated in the quiet and sought-after Parkview Close in Andover, Hampshire. The location is superb, with excellent access to Andover Hospital, the mainline train station, and the amenities of Charlton village, including a Tesco Metro with post office, a local pub, and the popular Charlton Lakes and sports fields. The accommodation includes a welcoming entrance hall, a spacious living room positioned at the rear of the property with views over the south-facing garden, and a kitchen with a window to the rear and a door leading out to the side. There are three well-proportioned bedrooms and a family bathroom. Outside, the bungalow enjoys an open-plan front garden laid to lawn, while a long driveway to the side provides ample off-road parking and leads to a detached single garage. Gated side access opens to the generous rear garden, which is also laid to lawn and benefits from a sunny southfacing aspect—perfect for enjoying the warmer months or entertaining guests. This is a fantastic opportunity to acquire a detached bungalow in a peaceful yet well-connected location, with great potential for personalisation and no chain complications.