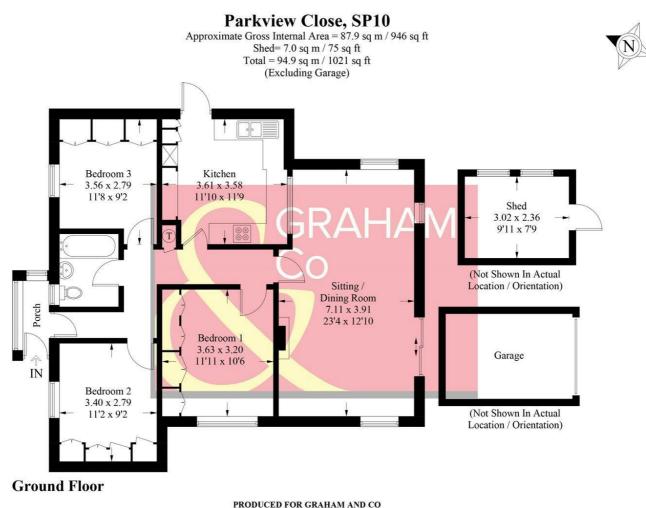

Whilst every attempt has been made to ensure the accuracy of the floorplan, measurements of doors, windows and rooms are approximate. These plans are for representation purposes only as defined by RICS Code of Measuring Practice and used as such by any prospective purchaser. © Emzo Marketing (ID1189002)

IMPORTANT: we would like to inform prospective purchasers that these sales particulars have been prepared as a general guide only. A detailed survey has not been carried out, nor the services, appliances and fittings tested. Room sizes should not be relied upon for furnishing purposes and are approximate. If floor plans are included, they are for guidance only and illustration purposes only and may not be to scale. If there are any important matters likely to affect your decision to buy, please contact us before viewing the property.