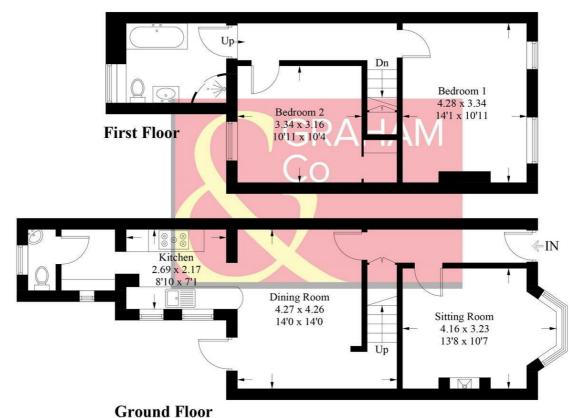

#### Adelaide Road, SP10

Approximate Gross Internal Area = 86.0 sq m / 926 sq ft

PRODUCED FOR GRAHAM AND CO

Whilst every attempt has been made to ensure the accuracy of the floorplan, measurements of doors, windows and rooms are approximate. These plans are for representation purposes only as defined by RICS Code of Measuring Practice and used as such by any prospective purchaser. © Emzo Marketing (ID1189674)