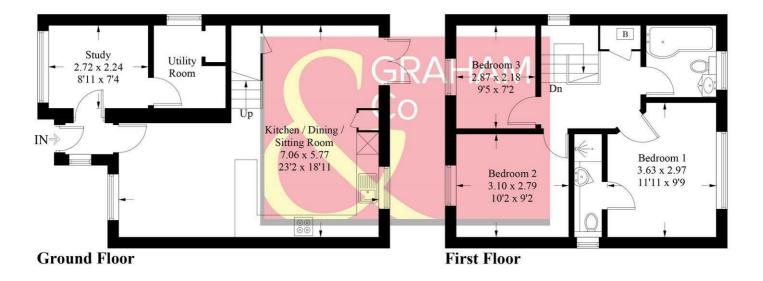

### **Burnhams Close, SP10**

Approximate Gross Internal Area = 87.5 sq m / 942 sq ft

#### PRODUCED FOR GRAHAM AND CO

Whilst every attempt has been made to ensure the accuracy of the floorplan, measurements of doors, windows and rooms are approximate. These plans are for representation purposes only as defined by RICS Code of Measuring Practice and used as such by any prospective purchaser. © Emzo Marketing (ID1189600)