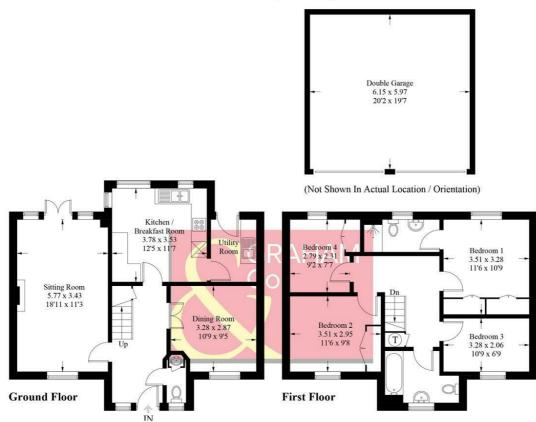

## **Denning Mead, SP10**

Approximate Gross Internal Area = 119.3 sq m / 1284 sq ft Garage = 36.6 sq m / 394 sq ft Total = 155.9 sq m / 1678 sq ft

PRODUCED FOR GRAHAM AND CO

Whilst every attempt has been made to ensure the accuracy of the floorplan, measurements of doors, windows and rooms are approximate. These plans are for representation purposes only as defined by RICS Code of Measuring Practice and used as such by any prospective purchaser. © Emzo Marketing (ID1188936)