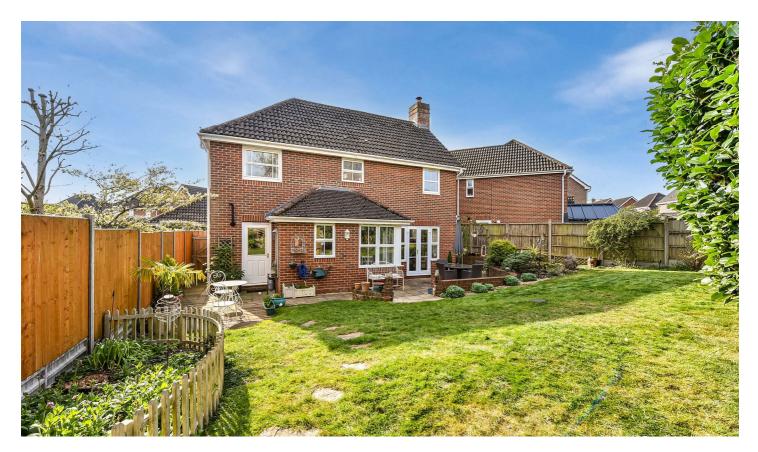

## PROPERTY DESCRIPTION BY Mr Dion McArthur

Nestled in the highly sought-after area of Denning Mead, Andover, this splendid detached house offers a perfect blend of comfort and modern living. With an inviting and spacious entrance hall, the property boasts two well-proportioned reception rooms, ideal for both entertaining guests and enjoying family time. The dining room and lounge provide ample space for relaxation, while the kitchen diner is perfect for casual meals and gatherings.

This delightful home features four generous bedrooms, ensuring plenty of room for family and guests. The master bedroom is particularly impressive, complete with its own en suite bathroom for added privacy and convenience. A family bathroom serves the other bedrooms, providing a well-appointed space for all. Practicality is key in this property, with a downstairs cloakroom featuring a WC, as well as a utility room that enhances the functionality of the home. The

detached double garage offers secure parking and additional storage, complemented by parking space to the front of the property. Outside, the rear garden is a lovely retreat, complete with side access for ease of use. A small front garden adds to the property's curb appeal, fronting onto the

double garage and parking area.

This home in Denning Mead is not just a property; it is a lifestyle choice, offering a peaceful yet vibrant community atmosphere. With its spacious layout and desirable features, this house is an excellent opportunity for those seeking a family home in a prime location.