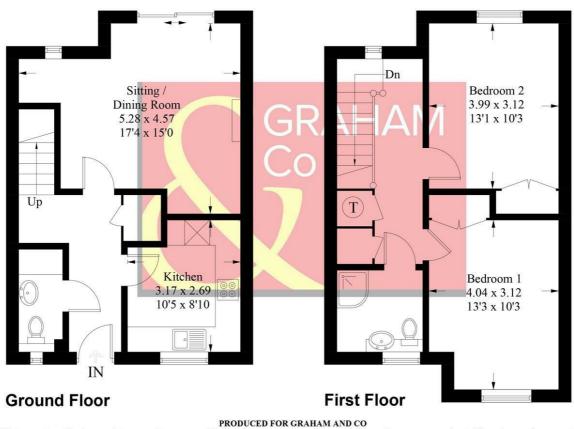

## Carters Meadow, SP10

Approximate Gross Internal Area = 82.1 sq m / 884 sq ft

Whilst every attempt has been made to ensure the accuracy of the floorplan, measurements of doors, windows and rooms are approximate. These plans are for representation purposes only as defined by RICS Code of Measuring Practice and used as such by any prospective purchaser. © Emzo Marketing (ID686259)