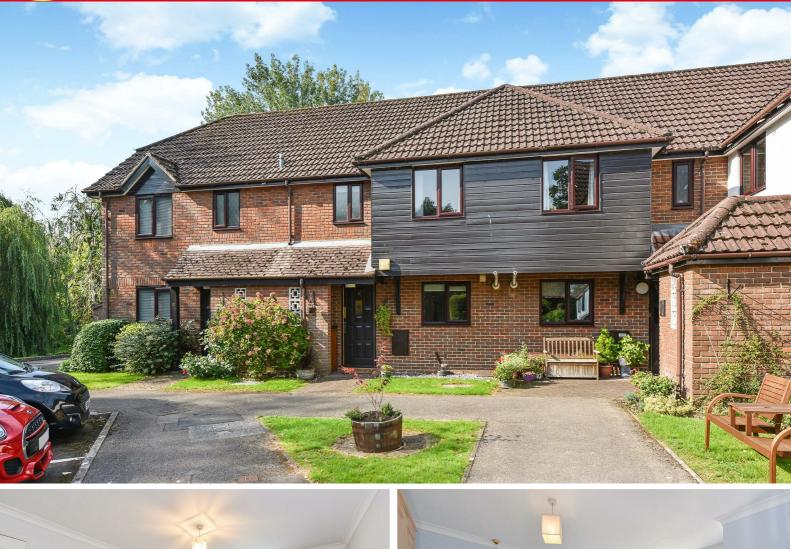

# 9 Carters Meadow, Charlton Andover, Guide Price £250,000

### PROPERTY DESCRIPTION BY Mr Ross Beeden

This lovely two bedroom cottage located in the beautiful and sought after retirement development of Carters Meadow. The development is close to Andover and has excellent transport links to the town centre, Salisbury and Basingstoke. The local shops are within walking distance and include a Tesco Express supermarket with a post office counter. There are doctors' surgeries within walking distance and on the local bus route. Other nearby amenities includes a cinema, sports centre, a nature reserve and not forgetting the village pub. The accommodation comprises: entrance hall, kitchen, cloakroom, living room with patio doors to the garden, two double bedrooms and shower room.