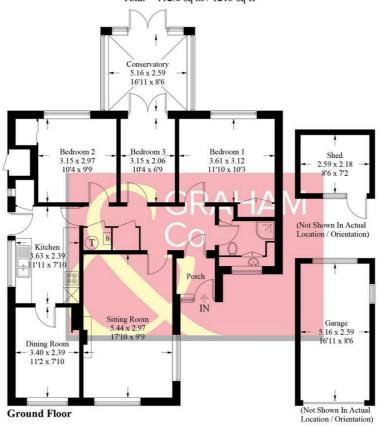

#### **Blendon Drive, SP10**

Approximate Gross Internal Area = 93.7 sq m / 1008 sq ft Shed / Garage = 19.1 sq m / 205 sq ft Total = 112.8 sq m / 1213 sq ft

PRODUCED FOR GRAHAM AND CO

Whilst every attempt has been made to ensure the accuracy of the floorplan, measurements of doors, windows and rooms are approximate. These plans are for representation purposes only as defined by RICS Code of Measuring Practice and used as such by any prospective purchaser. © Emzo Marketing (ID1184779)