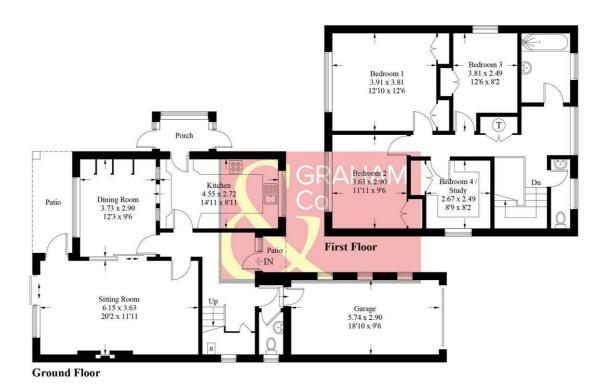

## Winchester Gardens, SP10

Approximate Gross Internal Area = 154.5 sq m / 1663 sq ft (Including Garage)

#### PRODUCED FOR GRAHAM AND CO

Whilst every attempt has been made to ensure the accuracy of the floorplan, measurements of doors, windows and rooms are approximate. These plans are for representation purposes only as defined by RICS Code of Measuring Practice and used as such by any prospective purchaser. © Emzo Marketing (ID1113215)