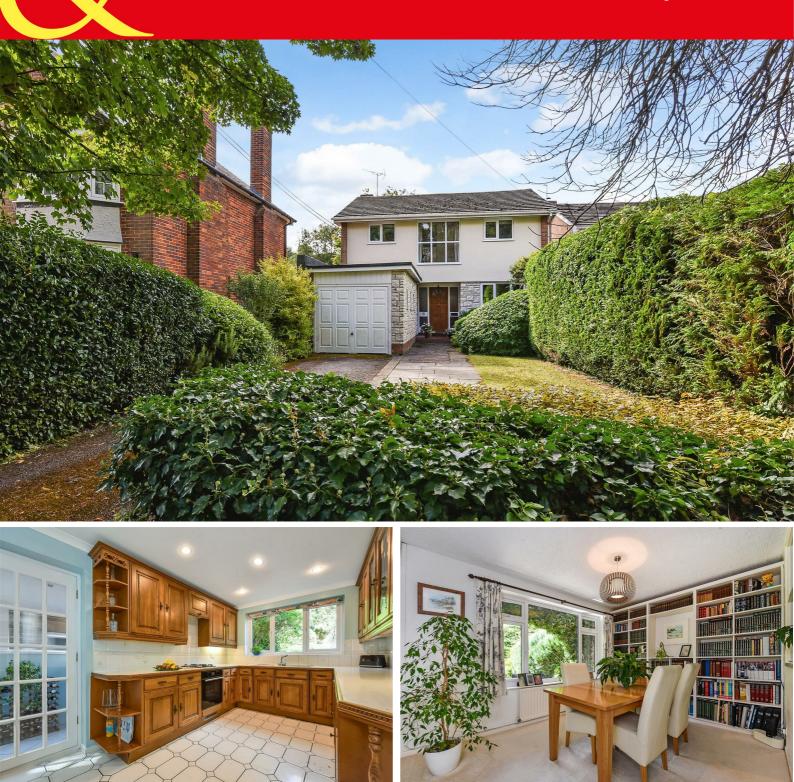

### PROPERTY DESCRIPTION BY Mr Ross Beeden

Graham & Co are delighted to offer to the market a rarely available four bedroom detached family home situated in one of Andover's most prestigious roads with views over Andover Golf course. The property offers a wealth of possibilities including extending subject to the usual planning permissions. The accommodation comprises a welcoming entrance hall, cloakroom a fitted kitchen with a porch/boot room adjacent, a living room and a dining room. Upstairs offers a family bathroom and a separate wc room as well as four bedrooms. Outside offers a stunning southerly facing garden backing on the fairways of Andover's local Golf Course with mature trees and shrubs ideal for a growing family and al fresco dining. To the front aspect there is a driveway capable of housing multiple vehicles and a garage with a courtesy door from the hallway.