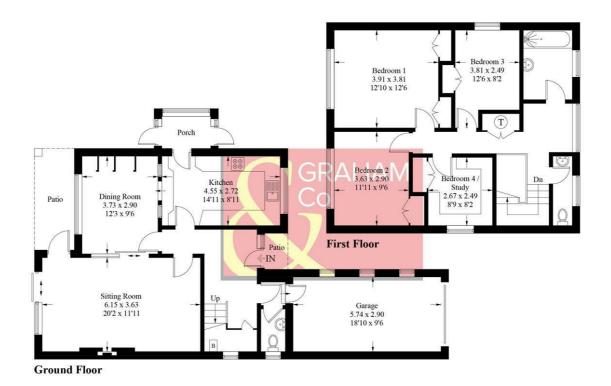

## Winchester Gardens, SP10

Approximate Gross Internal Area = 154.5 sq m / 1663 sq ft (Including Garage)

#### PRODUCED FOR GRAHAM AND CO

Whilst every attempt has been made to ensure the accuracy of the floorplan, measurements of doors, windows and rooms are approximate. These plans are for representation purposes only as defined by RICS Code of Measuring Practice and used as such by any prospective purchaser. © Emzo Marketing (ID1113215)