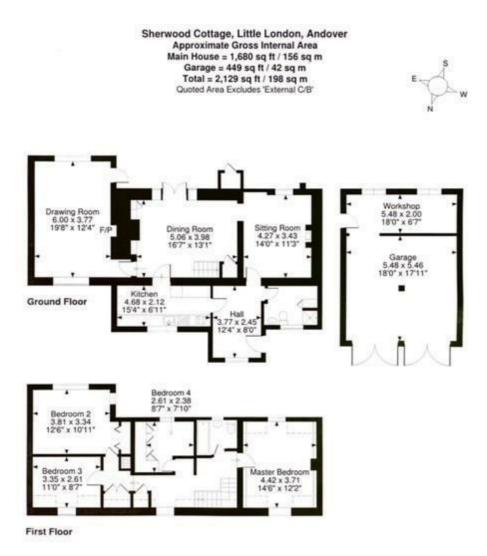

FOR ILLUSTRATIVE PURPOSES ONLY - NOT TO SCALE The position & size of doors, windows, appliances and other teatures are approximate only. Denotes restricted head height @ ehouse. Unauthorised reproduction prohibited. Drawing ref. dig/8247043/PJS