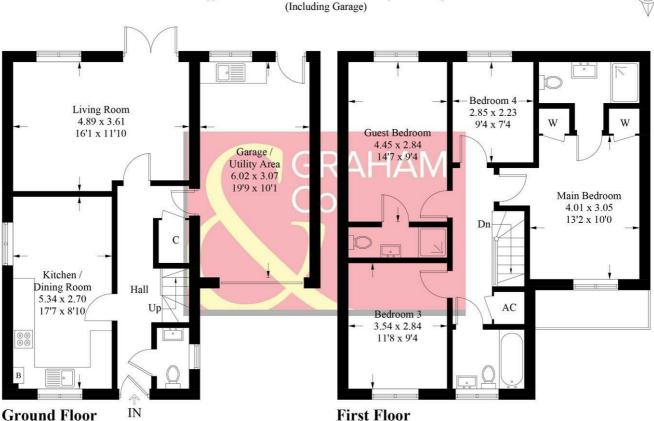

### **Gardner Avenue**, SP11 Approximate Gross Internal Area = 129.1 sq m / 1390 sq ft

PRODUCED FOR GRAHAM AND CO

Whilst every attempt has been made to ensure the accuracy of the floorplan, measurements of doors, windows and rooms are approximate. These plans are for representation purposes only as defined by RICS Code of Measuring Practice and used as such by any prospective purchaser. © Emzo Marketing (ID1179790)