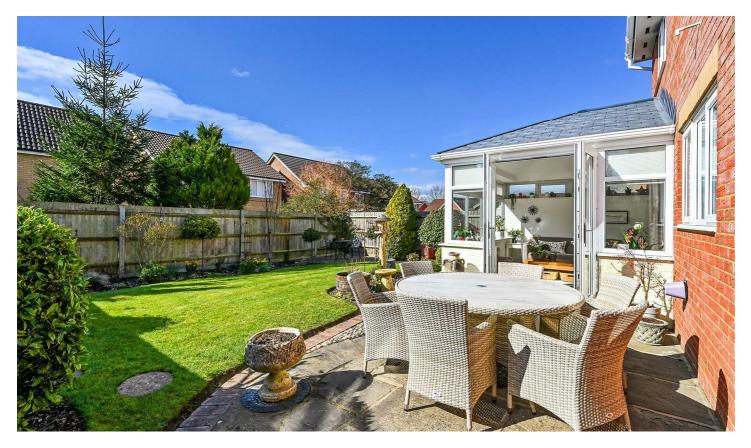

### PROPERTY DESCRIPTION BY Mr Ross Beeden

This spacious four-bedroom detached home offers a well-designed layout, perfect for modern family living. The ground floor features an entrance hall with internal access to the garage, a comfortable lounge with a wood burner, and an open-plan modern kitchen/diner leading to a bright garden room. There is also a utility area and a study, providing extra convenience and flexibility. Upstairs, there are four bedrooms, including two with en-suite bathrooms, along with a family bathroom. Outside, the property benefits from a driveway for parking and a private garden.