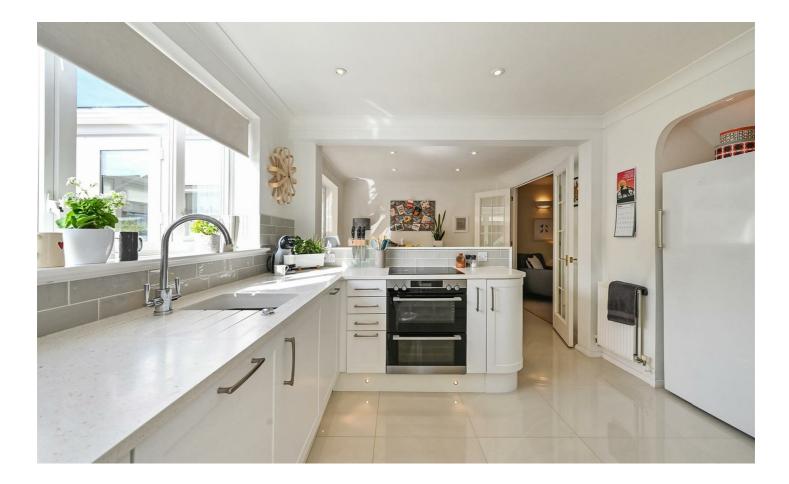

### PROPERTY DESCRIPTION BY Mr Ross Beeden

This spacious four-bedroom detached home offers a well-designed layout, perfect for modern family living. The ground floor features an entrance hall with internal access to the garage, a comfortable lounge with a wood burner, and an open-plan modern kitchen/diner leading to a bright garden room. There is also a utility area and a study, providing extra convenience and flexibility. Upstairs, there are four bedrooms, including two with en-suite bathrooms, along with a family bathroom. Outside, the property benefits from a driveway for parking and a private garden.