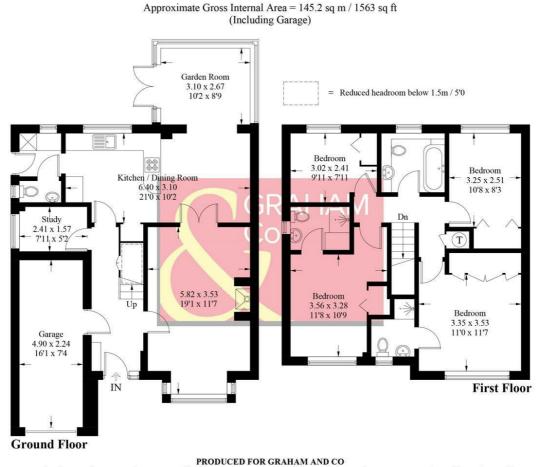

## Flint Close, SP10

Whilst every attempt has been made to ensure the accuracy of the floorplan, measurements of doors, windows and rooms are approximate. These plans are for representation purposes only as defined by RICS Code of Measuring Practice and used as such by any prospective purchaser. © Emzo Marketing (ID1179863)