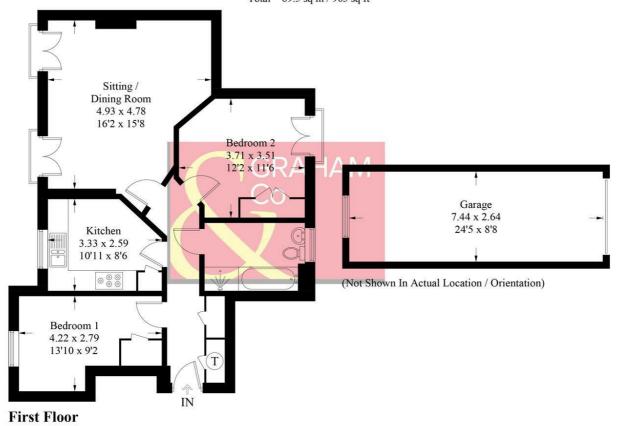

## **Templeton House, SP10**

Approximate Gross Internal Area = 69.8 sq m / 751 sq ft Garage = 19.7 sq m / 212 sq ft Total = 89.5 sq m / 963 sq ft

PRODUCED FOR GRAHAM AND CO

Whilst every attempt has been made to ensure the accuracy of the floorplan, measurements of doors, windows and rooms are approximate. These plans are for representation purposes only as defined by RICS Code of Measuring Practice and used as such by any prospective purchaser. © Emzo Marketing (ID1178754)