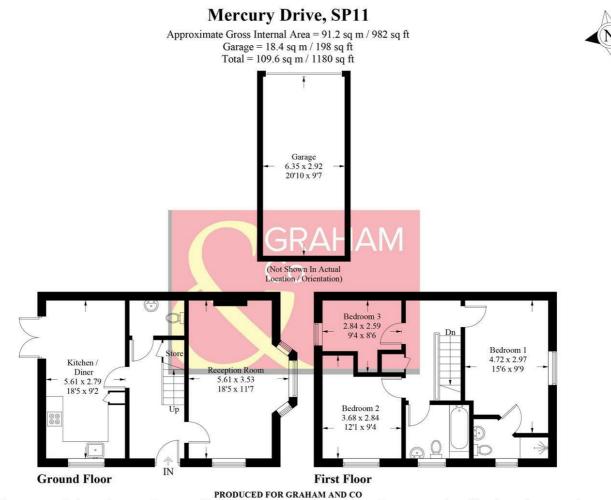

Whilst every attempt has been made to ensure the accuracy of the floorplan, measurements of doors, windows and rooms are approximate. These plans are for representation purposes only as defined by RICS Code of Measuring Practice and used as such by any prospective purchaser. © Emzo Marketing (ID1179065)