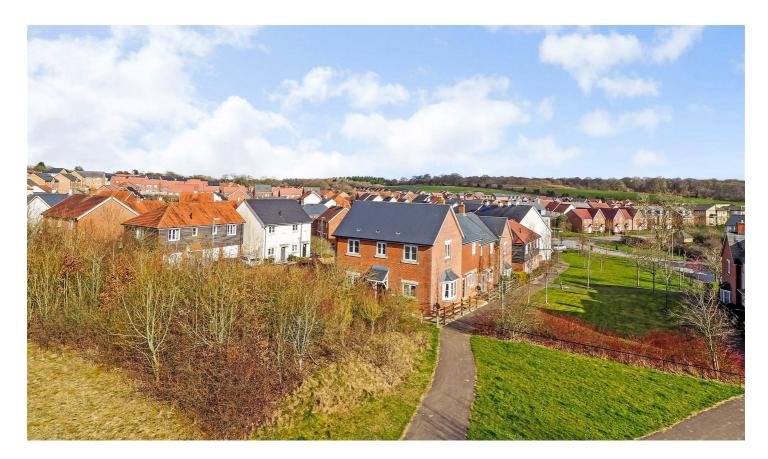

## PROPERTY DESCRIPTION BY Mr Dion McArthur

Nestled on Mercury Drive, Picket Twenty in the charming town of Andover, this delightful semi-detached house, built in 2014, offers a perfect blend of modern living and convenience. With three well-proportioned bedrooms, this property is ideal for families or those seeking extra space. The house features a welcoming reception room, providing a comfortable area for relaxation and entertaining guests.

Situated at the edge of the picturesque Picket Twenty field, residents can enjoy the beauty of nature right on their doorstep, perfect for leisurely walks or outdoor activities. Additionally, the property includes a garage and parking space, offering practicality and ease for everyday living.

Picket Twenty is just over 2 miles south-east of Andover town centre, where a range of pubs, inns, cafés and restaurants are located. The main shopping area is around the High Street and its adjoining streets. Along with a modern shopping centre, a market is held every Thursday and Saturday; whilst there are several supermarkets, both in and out of the town centre. At the very hub of Picket Twenty, a community centre, day nursery and primary school are being provided, along with shopping facilities for day-to-day needs. Parks with children's play areas are also a feature on this development. Further opportunities for outdoor leisure come with the provision of a magnificent 64-acre urban park, complete with a sports pavilion, football pitches, cricket pitch, tennis court, play area and multi-use games centre - this large open space, so close to home, is bound to be popular with all members of the family. Please note that as with most modern housing developments, this property may have a minimal yearly "estate charge". Please ask for further information.