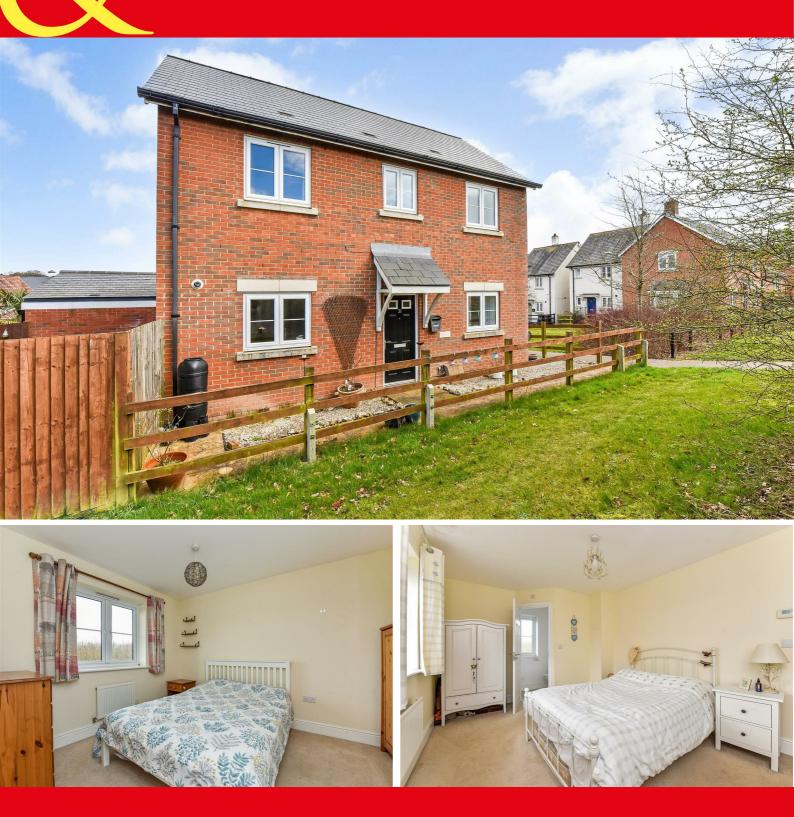

## PROPERTY DESCRIPTION BY Mr Dion McArthur

Nestled on Mercury Drive, Picket Twenty in the charming town of Andover, this delightful semi-detached house, built in 2014, offers a perfect blend of modern living and convenience. With three well-proportioned bedrooms, this property is ideal for families or those seeking extra space. The house features a welcoming reception room, providing a comfortable area for relaxation and entertaining guests.

The property boasts two bathrooms, ensuring ample facilities for the household, which is particularly beneficial during busy mornings. The contemporary design and layout of the home reflect the quality of construction typical of its age, making it a desirable choice for buyers looking for a move-in ready residence.

Situated at the edge of the picturesque Picket Twenty field, residents can enjoy the beauty of nature right on their doorstep, perfect for leisurely walks or outdoor activities. Additionally, the property includes a garage and parking space, offering practicality and ease for everyday living.