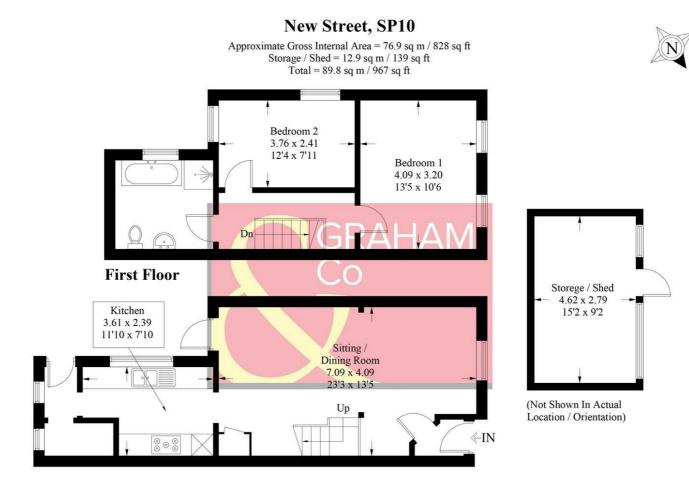

#### **Ground Floor**

PRODUCED FOR GRAHAM AND CO

Whilst every attempt has been made to ensure the accuracy of the floorplan, measurements of doors, windows and rooms are approximate. These plans are for representation purposes only as defined by RICS Code of Measuring Practice and used as such by any prospective purchaser. © Emzo Marketing (ID1176056)