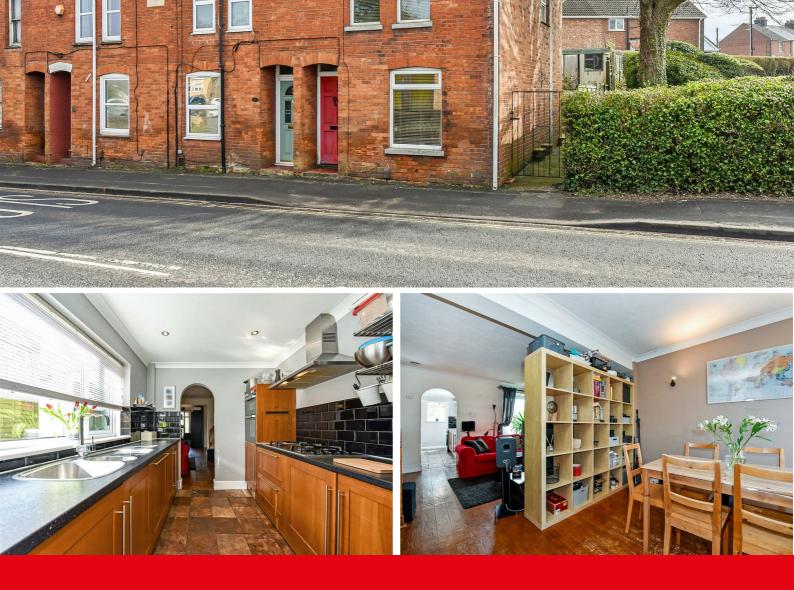

# 78 New Street, Andover , Guide Price £230,000

## PROPERTY DESCRIPTION BY Mr Ross Beeden

Graham & Co are delighted to offer to the market with no onward chain this well presented end of terraced house situated within walking distance of the town centre. Offering over 800 square feet of living space the contemporary accommodation comprises an entrance hall, living room, dining area and a galley style kitchen. Upstairs there are two double bedrooms and a four piece suite bathroom with a separate shower cubicle. The rear garden is split between lawn and a patio area with a large storage shed.