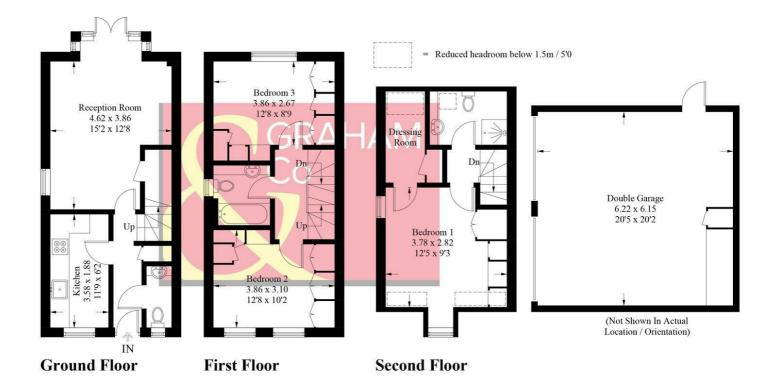

#### **Hibiscus Crescent, SP10**

Approximate Gross Internal Area = 93.5 sq m / 1006 sq ft Double Garage = 38.1 sq m / 410 sq ft Total = 131.6 sq m / 1416 sq ft

#### PRODUCED FOR GRAHAM AND CO

Whilst every attempt has been made to ensure the accuracy of the floorplan, measurements of doors, windows and rooms are approximate. These plans are for representation purposes only as defined by RICS Code of Measuring Practice and used as such by any prospective purchaser. © Emzo Marketing (ID1175894)