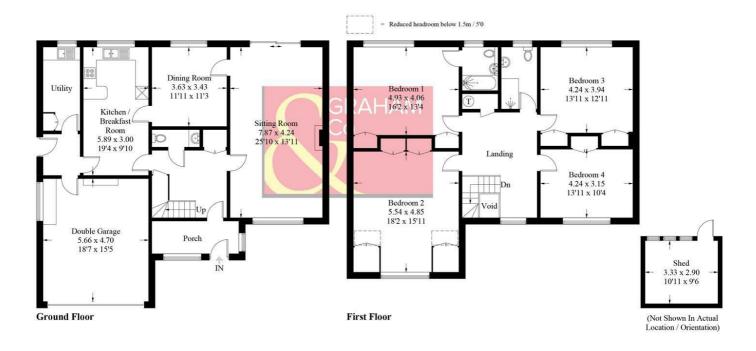

Approximate Gross Internal Area = 238.9 sq m / 2571 sq ft Shed = 9.7 sq m / 104 sq ft Total = 248.6 sq m / 2675 sq ft (Including Garage / Excluding Void)

#### PRODUCED FOR GRAHAM AND CO

Whilst every attempt has been made to ensure the accuracy of the floorplan, measurements of doors, windows and rooms are approximate. These plans are for representation purposes only as defined by RICS Code of Measuring Practice and used as such by any prospective purchaser. © Emzo Marketing (ID1172982)