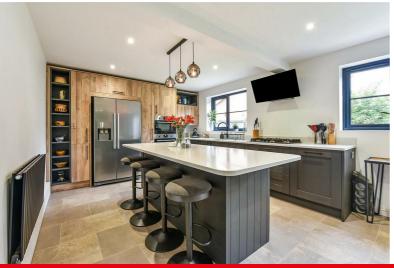

## PROPERTY DESCRIPTION BY Mr Nick King

Virtual tour available, see link.

Sold with no onward chain. Graham & Co present to the market this impressive five bedroom detached family home, situated on a corner plot backing onto Anton Lakes Nature Reserve. The accommodation benefits from recent extensive modernisation, and comprises of; entrance hall with cloakroom w/c and storage, living room and spacious kitchen/diner with adjacent utility room providing access to a large integrated single-garage.

The property has been significantly updated to include, but not limited to; new glazing and external doors, a fully fitted two-tone Wren kitchen with utilities room, featuring Quartz counters and Karndean flooring, new soffits, fascias and guttering, extensive decoration including flooring, freshly skimmed ceilings, electrical outlets, lighting and an automated garage door.