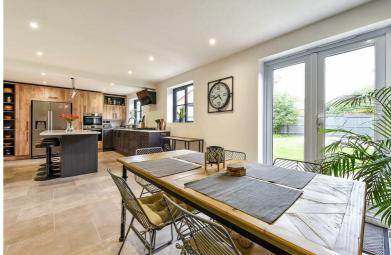

## PROPERTY DESCRIPTION BY Mr Nick King

Virtual tour available, see link.

Sold with no onward chain. Graham & Co present to the market this impressive five bedroom detached family home, situated on a corner plot backing onto Anton Lakes Nature Reserve. The accommodation benefits from recent extensive modernisation, and comprises of; entrance hall with cloakroom w/c and storage, living room and spacious kitchen/diner with adjacent utility room providing access to a large integrated single-garage.

The property has been significantly updated to include, but not limited to; new glazing and external doors, a fully fitted two-tone Wren kitchen with utilities room, featuring Quartz counters and Karndean flooring, new soffits, fascias and guttering, extensive decoration including flooring, freshly skimmed ceilings, electrical outlets, lighting and an automated garage door.