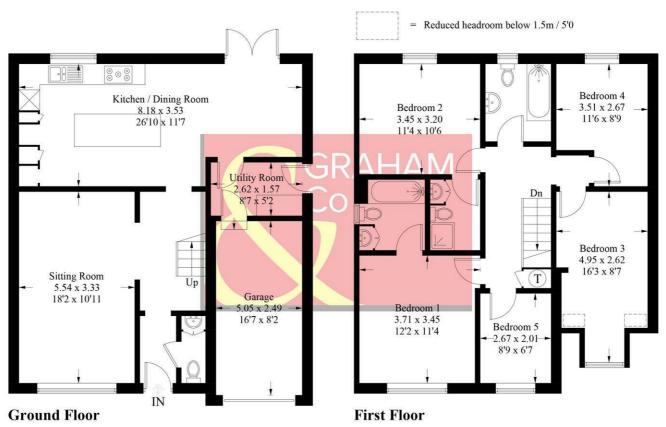

## Cole Close, SP10

Approximate Gross Internal Area = 151.1 sq m / 1626 sq ft (Including Garage)

PRODUCED FOR GRAHAM AND CO

Whilst every attempt has been made to ensure the accuracy of the floorplan, measurements of doors, windows and rooms are approximate. These plans are for representation purposes only as defined by RICS Code of Measuring Practice and used as such by any prospective purchaser. © Emzo Marketing (ID990809)