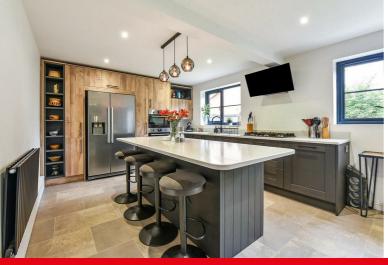

## PROPERTY DESCRIPTION BY Mr Nick King

Virtual tour available, see link.

Sold with no onward chain. Graham & Co present to the market this impressive five bedroom detached family home, situated on a corner plot backing onto Anton Lakes Nature Reserve. The accommodation benefits from recent extensive modernisation, and comprises of; entrance hall with cloakroom w/c and storage, living room and spacious kitchen/diner with adjacent utility room providing access to a large integrated single-garage.

The property has been significantly updated to include, but not limited to; new glazing and external doors, a fully fitted two-tone Wren kitchen with utilities room, featuring Quartz counters and Karndean flooring, new soffits, fascias and guttering, extensive decoration including flooring, freshly skimmed ceilings, electrical outlets, lighting and an automated garage door.