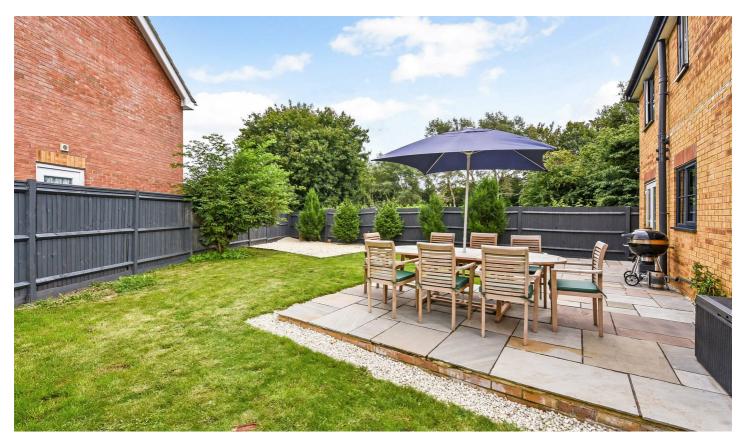

Outside to the front a driveway provides off road parking for two vehicles, and leads to the garage and rear side access. The generous rear garden benefits from a recently laid patio, lawn and entertaining area. The property backs directly onto the Anton Lakes Nature Reserve, providing great access to numerous walks, nature, children's parks and a tranquil ambience.