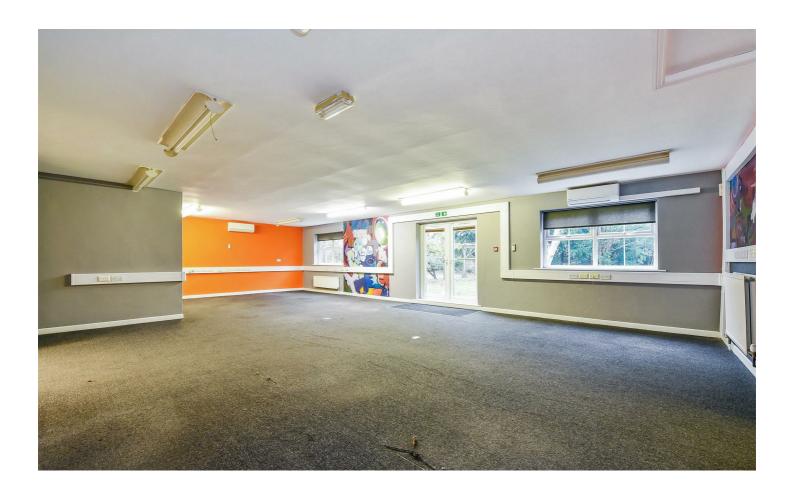

The current layout is configured for commercial purposes with multiple offices, but it would lend itself well to conversion as a residential dwelling, having been originally constructed as a house.

There are kitchen and bathroom facilities to the ground floor, with further bathroom amenities upstairs, including an effective ensuite bedroom. A cellar, currently operating as a plant room completes the accommodation.