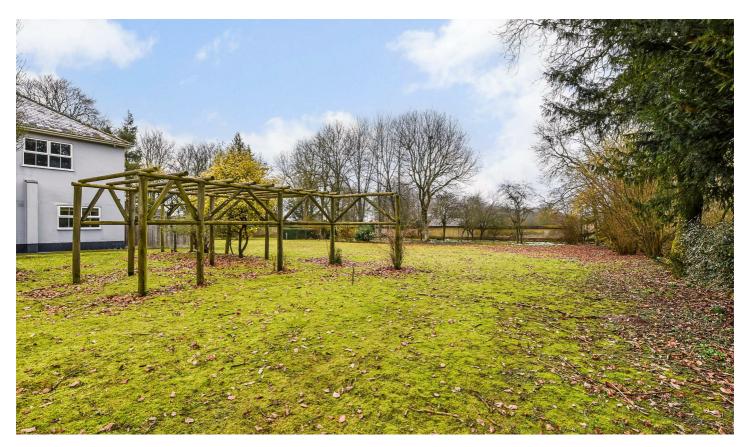

The grounds extend to 2.03 acres, with a gated entrance and current parking arrangements for 30+ vehicles and EV charging facilities. An expansive lawn sprawls around the house, with several areas of mature woodland bordering the plot.