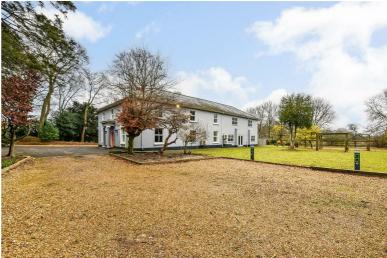

The grounds extend to 2.03 acres, with a gated entrance and current parking arrangements for 30+ vehicles and EV charging facilities. An expansive lawn sprawls around the house, with several areas of mature woodland bordering the plot.