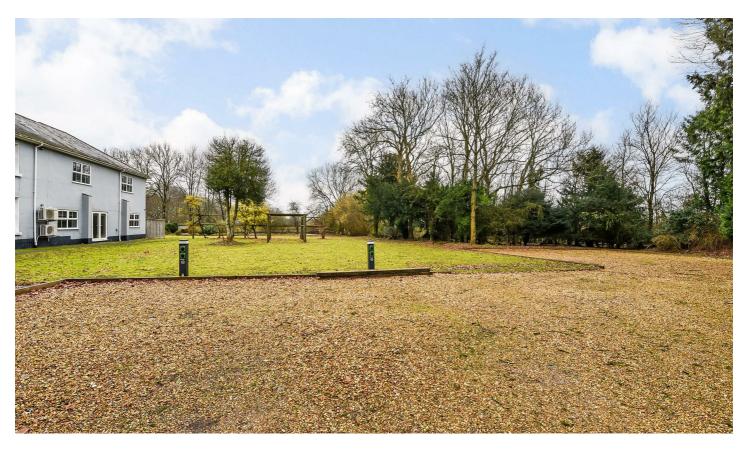

The grounds extend to 2.03 acres, with a gated entrance and current parking arrangements for 30+ vehicles and EV charging facilities. An expansive lawn sprawls around the house, with several areas of mature woodland bordering the plot.