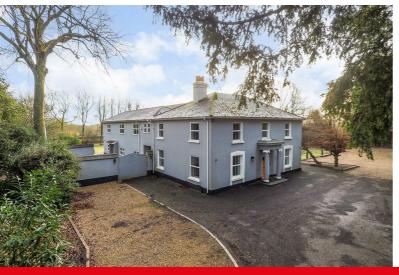

#### PROPERTY DESCRIPTION BY Mr Nick King

An exciting opportunity to convert a grand old building into a spectacular home.

Thruxton Down House occupies grounds of 2 acres and offers incredible flexibility and versatility to its future use.

The grounds extend to 2.03 acres, with a gated entrance and current parking arrangements for 30+ vehicles and EV charging facilities. An expansive lawn sprawls around the house, with several areas of mature woodland bordering the plot.