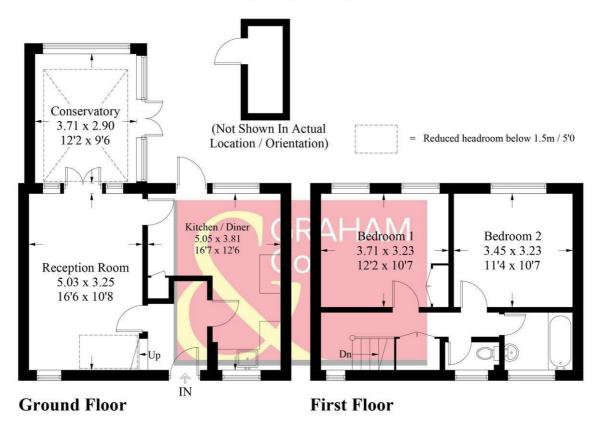

# Verity Square, SP10

Approximate Gross Internal Area = 84.7 sq m / 912 sq ft (Excluding Outbuilding)

### PRODUCED FOR GRAHAM AND CO

Whilst every attempt has been made to ensure the accuracy of the floorplan, measurements of doors, windows and rooms are approximate. These plans are for representation purposes only as defined by RICS Code of Measuring Practice and used as such by any prospective purchaser. © Emzo Marketing (ID1168344)