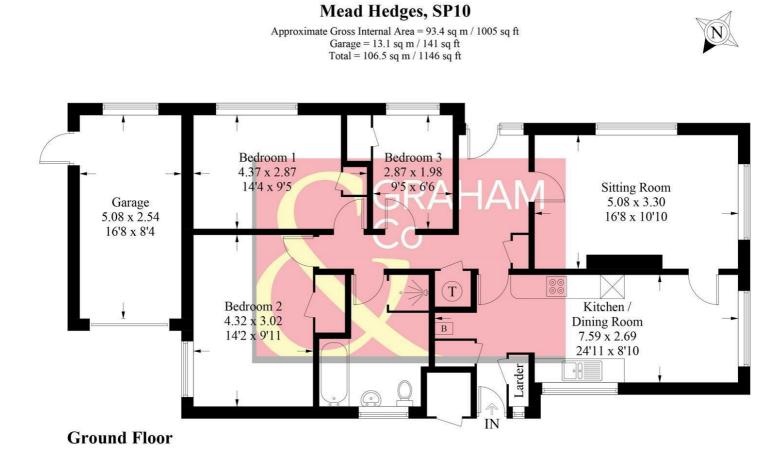

#### PRODUCED FOR GRAHAM AND CO

Whilst every attempt has been made to ensure the accuracy of the floorplan, measurements of doors, windows and rooms are approximate. These plans are for representation purposes only as defined by RICS Code of Measuring Practice and used as such by any prospective purchaser. © Emzo Marketing (ID1157433)