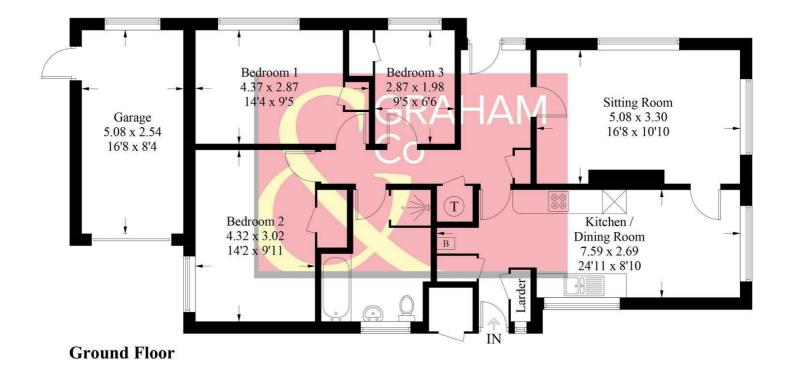

#### Mead Hedges, SP10

Approximate Gross Internal Area = 93.4 sq m / 1005 sq ft Garage = 13.1 sq m / 141 sq ft Total = 106.5 sq m / 1146 sq ft

#### PRODUCED FOR GRAHAM AND CO

Whilst every attempt has been made to ensure the accuracy of the floorplan, measurements of doors, windows and rooms are approximate. These plans are for representation purposes only as defined by RICS Code of Measuring Practice and used as such by any prospective purchaser. © Emzo Marketing (ID1157433)