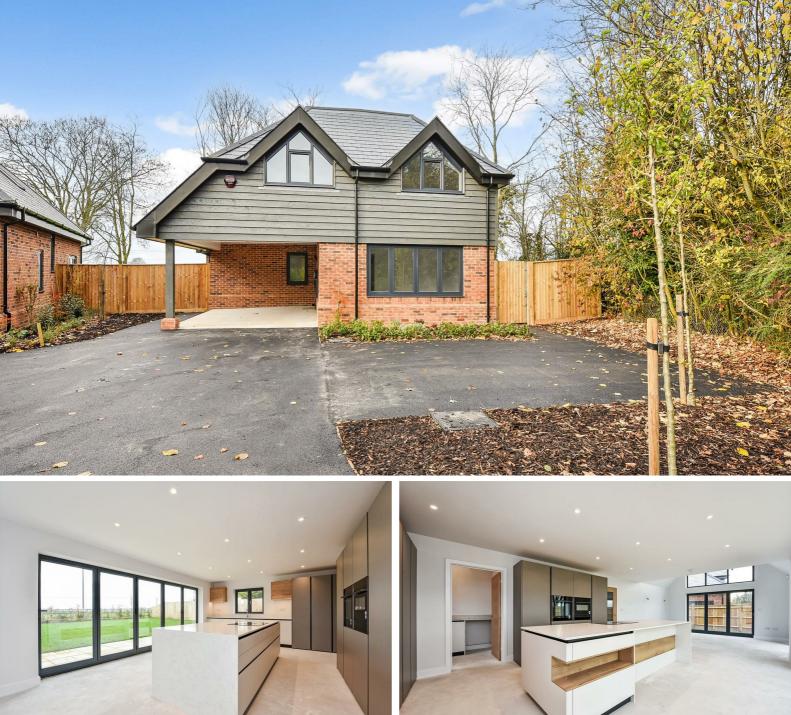

## PROPERTY DESCRIPTION BY Mr Wayne Turpin

Graham & Co are delighted to bring to the market this stunning detached village property, individually designed offering excellent and flexible accommodation over two floors and having annex potential. The property benefits from an entrance hall with cloakroom/shower room, sitting room with views to front, study and a stunning open plan fitted kitchen with dining and family area, bi-folds to the side and rear garden and vaulted ceilings, utility. To the first floor there are three bedrooms, two with en-suites and a family bathroom, heating and double glazing. Outside a drive provides parking for several cars leading to a covered entrance the rear garden is of good size comprising lawn and backing onto with extensive views over open fields. £15,000 contribution toward the Stamp Duty and £8,000 credit to choose floor coverings throughout.