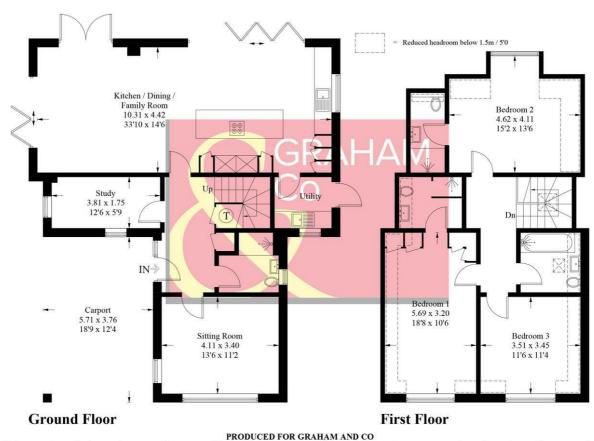

## **Dauntsey Lane, SP11**

Approximate Gross Internal Area = 161.5 sq m / 1738 sq ft

Whilst every attempt has been made to ensure the accuracy of the floorplan, measurements of doors, windows and rooms are approximate. These plans are for representation purposes only as defined by RICS Code of Measuring Practice and used as such by any prospective purchaser. © Emzo Marketing (ID1151670)