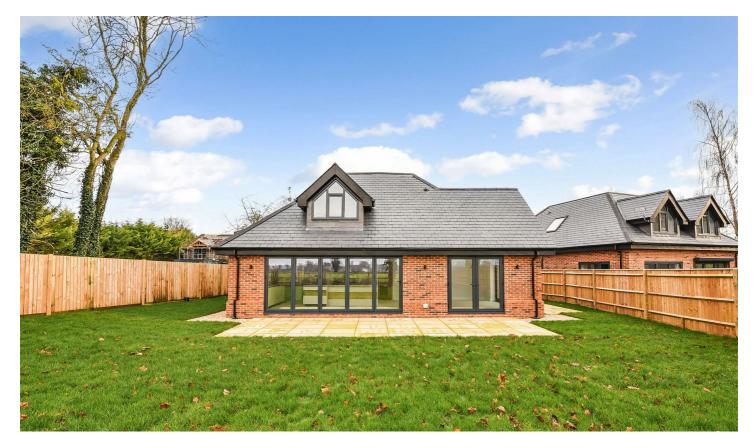

## PROPERTY DESCRIPTION BY Mr Wayne Turpin

Graham & Co are delighted to bring to the market this stunning detached village property, individually designed offering excellent and flexible accommodation over two floors and having annex potential. The property benefits from an entrance hall with cloakroom/shower room, sitting room with views to front, study and a stunning open plan fitted kitchen with dining and family area, bi-folds to the side and rear garden and vaulted ceilings, utility. To the first floor there are three bedrooms, two with en-suites and a family bathroom, heating and double glazing. Outside a drive provides parking for several cars leading to a covered entrance the rear garden is of good size comprising lawn and backing onto with extensive views over open fields. £15,000 contribution toward the Stamp Duty and £8,000 credit to choose floor coverings throughout.