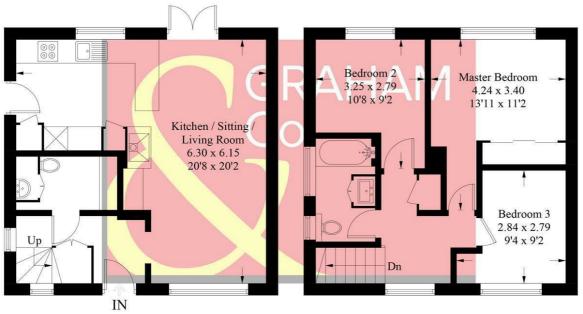

### Branksome Close, Branksome Road, SO20

Approximate Gross Internal Area = 77.9 sq m / 838 sq ft Shed = 3.4 sq m / 36 sq ft Total = 81.3 sq m / 874 sq ft

**Ground Floor** 

First Floor

#### PRODUCED FOR GRAHAM AND CO

Whilst every attempt has been made to ensure the accuracy of the floorplan, measurements of doors, windows and rooms are approximate. These plans are for representation purposes only as defined by RICS Code of Measuring Practice and used as such by any prospective purchaser. © Emzo Marketing (ID849078)