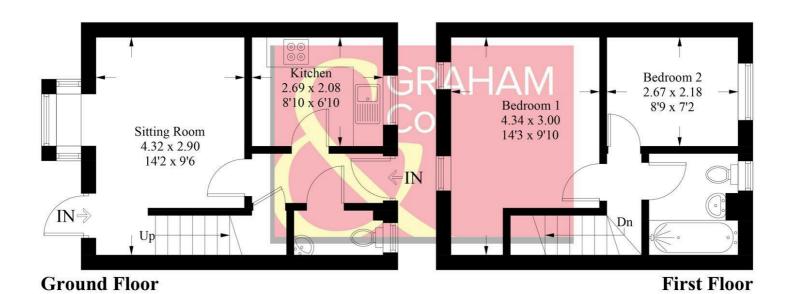

The ground floor comprises a stylish, well-fitted kitchen, a convenient downstairs toilet, and a bright living room at the rear with doors leading to a charming, southerly-facing rear garden—perfect for enjoying the sunshine. Upstairs, there are two well-proportioned bedrooms and a modern family bathroom.

#### Adelaide Mews, SP10

Approximate Gross Internal Area = 52.1 sq m / 561 sq ft

#### PRODUCED FOR GRAHAM AND CO

Whilst every attempt has been made to ensure the accuracy of the floorplan, measurements of doors, windows and rooms are approximate. These plans are for representation purposes only as defined by RICS Code of Measuring Practice and used as such by any prospective purchaser. © Emzo Marketing (ID1135651)