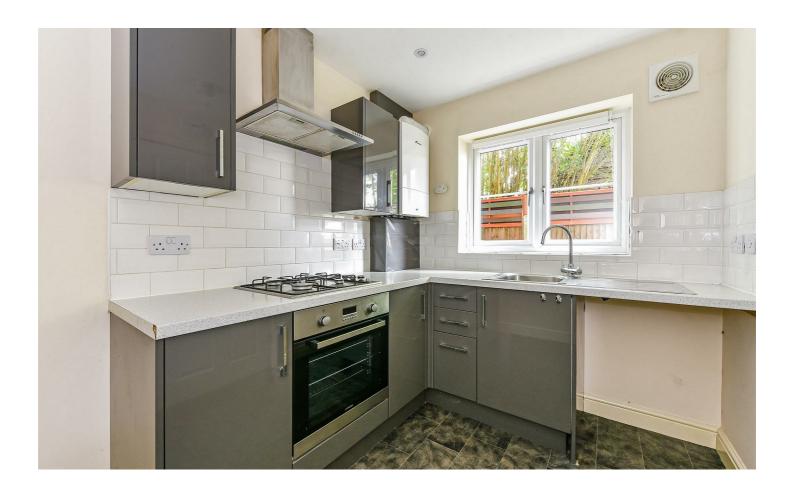

The ground floor comprises a stylish, well-fitted kitchen, a convenient downstairs toilet, and a bright living room at the rear with doors leading to a charming, southerly-facing rear garden—perfect for enjoying the sunshine. Upstairs, there are two well-proportioned bedrooms and a modern family bathroom.