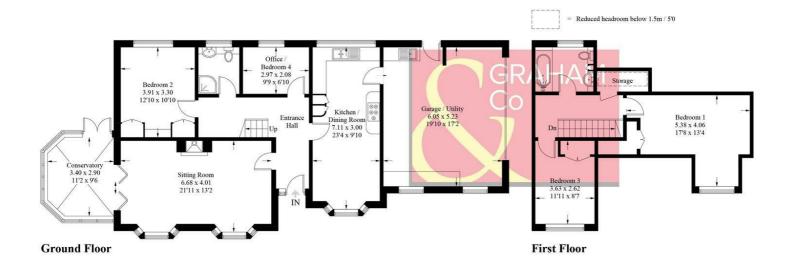

#### **Durnford Close, SO20**

Approximate Gross Internal Area = 170.2 sq m / 1832 sq ft

#### PRODUCED FOR GRAHAM AND CO

Whilst every attempt has been made to ensure the accuracy of the floorplan, measurements of doors, windows and rooms are approximate. These plans are for representation purposes only as defined by RICS Code of Measuring Practice and used as such by any prospective purchaser. © Emzo Marketing (ID1134252)