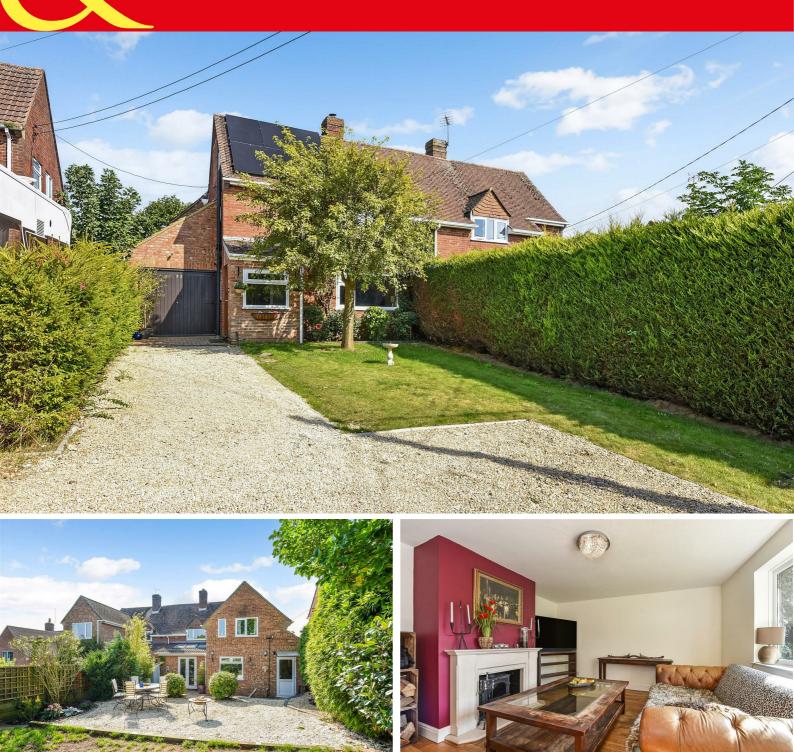

## PROPERTY DESCRIPTION BY Mr Wayne Turpin

Tucked away in a cul-de-sac location with open views to rear over open countryside, Graham & Co are delighted to bring to the market this extended and extensively upgraded semi-detached village property. The property itself benefits from an entrance porch leading to entrance hall with cloakroom, sitting room with views to front and log burner, beautiful fitted kitchen with larder leading to the dining area and family room, separate utility. To the first floor there are three double bedrooms and bathroom, double glazing and central heating. Outside a driveway provides off road parking and leads to the garage the rear garden is well landscaped comprising patio, shingle leading to lawn area, flowers and shrubs, backing on and having extensive views over open countryside.