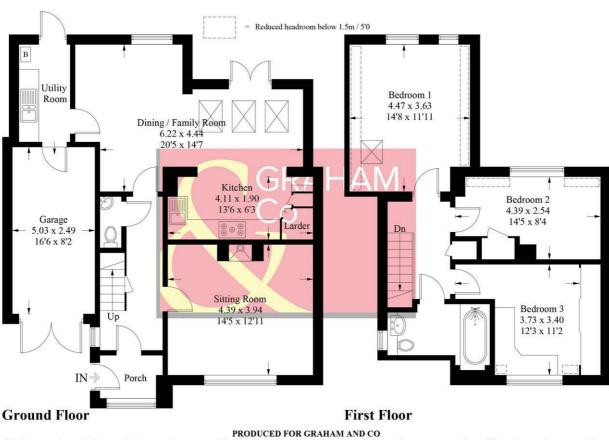

Greensey, SP11

Approximate Gross Internal Area = 133.9 sq m / 1441 sq ft (Including Garage)

Whilst every attempt has been made to ensure the accuracy of the floorplan, measurements of doors, windows and rooms are approximate. These plans are for representation purposes only as defined by RICS Code of Measuring Practice and used as such by any prospective purchaser. © Emzo Marketing (ID1128419)