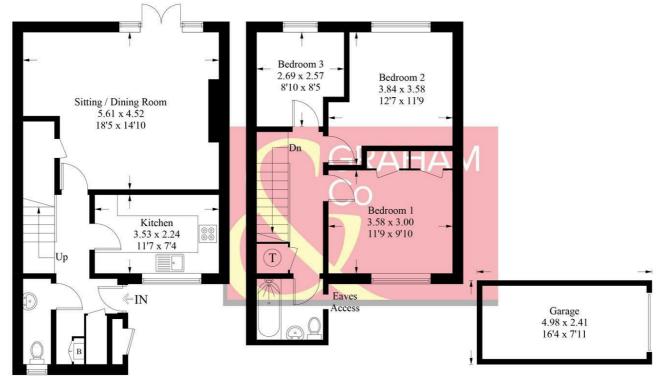

## Roman Way, SP10

 $\begin{array}{l} Approximate \ Gross \ Internal \ Area = 88.4 \ sq \ m \ / \ 951 \ sq \ ft \\ Garage = 9.9 \ sq \ m \ / \ 106 \ sq \ ft \\ Total = 98.3 \ sq \ m \ / \ 1057 \ sq \ ft \end{array}$ 

(Not Shown In Actual Location / Orientation)

**Ground Floor** 

#### **First Floor**

## PRODUCED FOR GRAHAM AND CO

Whilst every attempt has been made to ensure the accuracy of the floorplan, measurements of doors, windows and rooms are approximate. These plans are for representation purposes only as defined by RICS Code of Measuring Practice and used as such by any prospective purchaser. © Emzo Marketing (ID1124186)