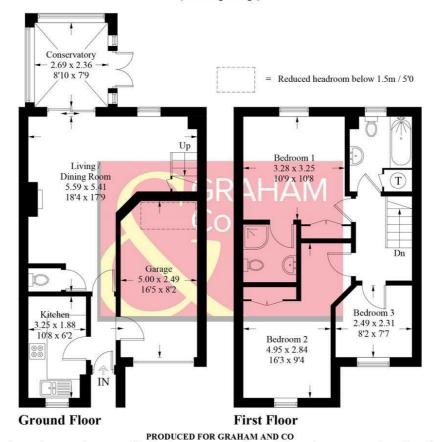

#### **Jutland Crescent, SP10**

Approximate Gross Internal Area = 96.8 sq m / 1042 sq ft (Including Garage)

Whilst every attempt has been made to ensure the accuracy of the floorplan, measurements of doors, windows and rooms are approximate. These plans are for representation purposes only as defined by RICS Code of Measuring Practice and used as such by any prospective purchaser. © Emzo Marketing (ID1124055)