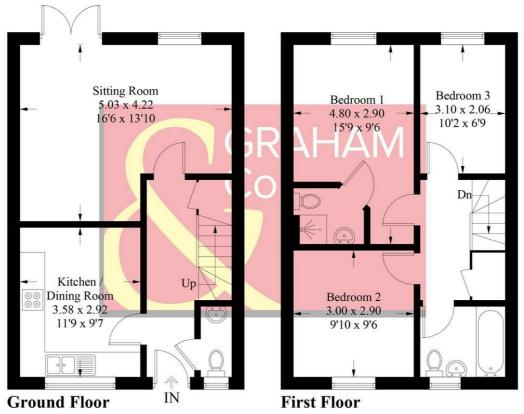

## **Tufnell Close, SP11**

Approximate Gross Internal Area = 81.9 sq m / 881 sq ft

PRODUCED FOR GRAHAM AND CO

Whilst every attempt has been made to ensure the accuracy of the floorplan, measurements of doors, windows and rooms are approximate. These plans are for representation purposes only as defined by RICS Code of Measuring Practice and used as such by any prospective purchaser. © Emzo Marketing (ID1121919)