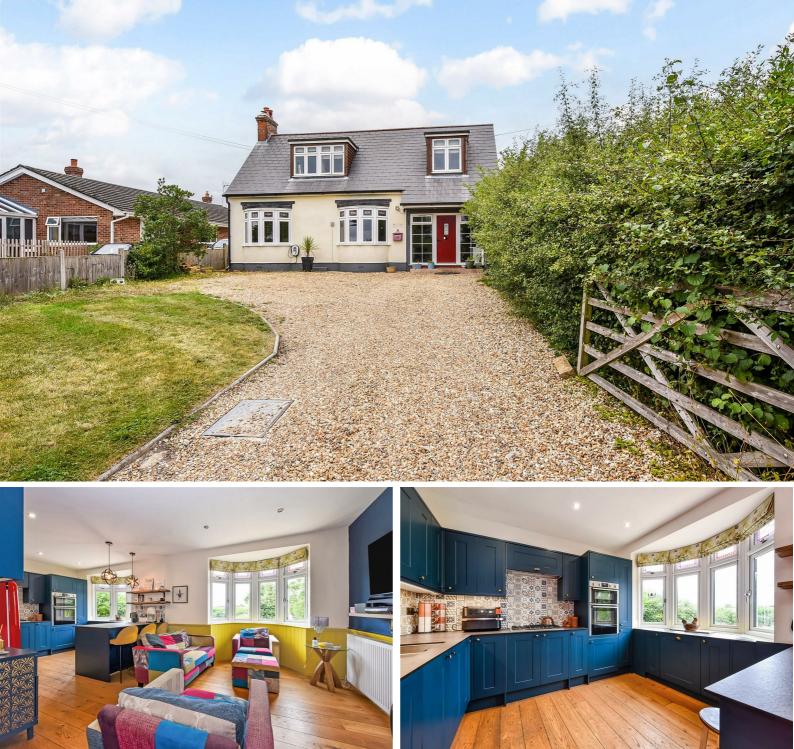

#### PROPERTY DESCRIPTION BY Mr Nick King

Stylish and modern interiors, in an ambient village location make this a very appealing home. The accommodation comprises of; large entrance hallway potentially providing a number of uses, but currently used as a home office, utility room, guest cloakroom, open plan kitchen/family room with wood burning stove, dining room, living room with dual aspect French doors to the garden.

To the first floor the master bedroom benefits from an ensuite shower room and sweeping countryside views from the Juliet balcony. A further two double bedrooms and family bathroom complete the upstairs. A substantial garden benefits form covered BBQ area and dining area, large lawn, shed, side access and far

reaching farmland views.

An adequate driveway to the front provides off street parking for numerous vehicles.

Monxton Village is situated near Andover in Hampshire, England. Known for its quaint, picturesque charm, the village offers a welcoming atmosphere to residents and visitors alike. With its historic thatched-roof cottages, tree-lined lanes, and beautiful surrounding countryside, Monxton provides an idyllic setting for those looking to escape the hustle and bustle of city life. The village is also home to a number of local amenities, including a village hall, further enhancing its appeal. Whether exploring the nearby landscapes or immersing oneself in the village's local community, Monxton Village is a charming destination worth discovering.