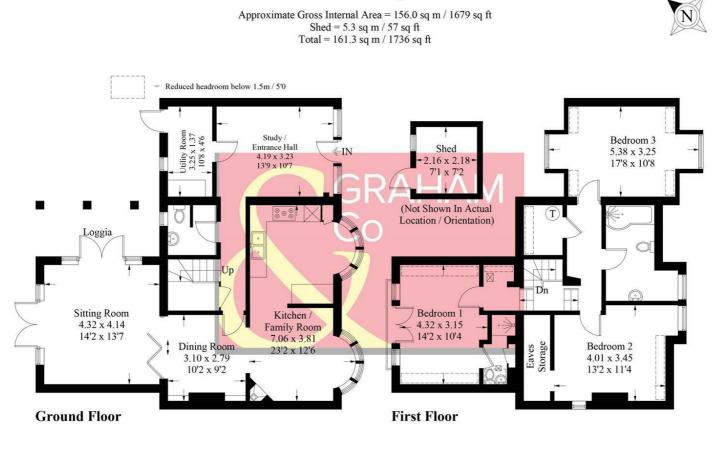

### **Monxton Road, SP11**

PRODUCED FOR GRAHAM AND CO

Whilst every attempt has been made to ensure the accuracy of the floorplan, measurements of doors, windows and rooms are approximate. These plans are for representation purposes only as defined by RICS Code of Measuring Practice and used as such by any prospective purchaser. © Emzo Marketing (ID1118186)