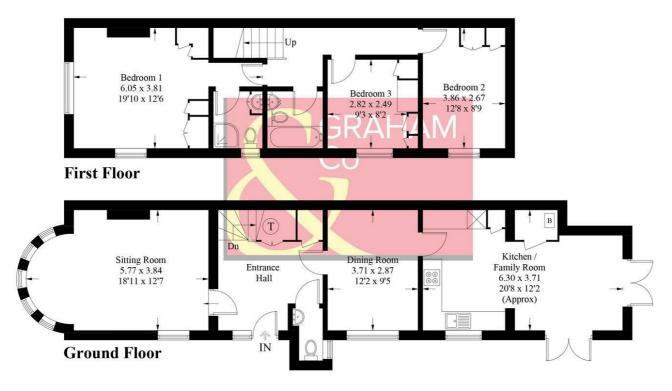

#### **High Street, SP11**

Approximate Gross Internal Area = 120.5 sq m / 1297 sq ft

#### PRODUCED FOR GRAHAM AND CO

Whilst every attempt has been made to ensure the accuracy of the floorplan, measurements of doors, windows and rooms are approximate. These plans are for representation purposes only as defined by RICS Code of Measuring Practice and used as such by any prospective purchaser. © Emzo Marketing (ID1118275)