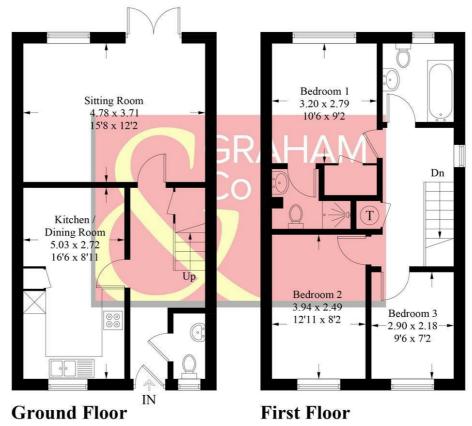

### Peake Way, SP10

Approximate Gross Internal Area = 87.2 sq m / 939 sq ft

PRODUCED FOR GRAHAM AND CO

Whilst every attempt has been made to ensure the accuracy of the floorplan, measurements of doors, windows and rooms are approximate. These plans are for representation purposes only as defined by RICS Code of Measuring Practice and used as such by any prospective purchaser. © Emzo Marketing (ID1116849)