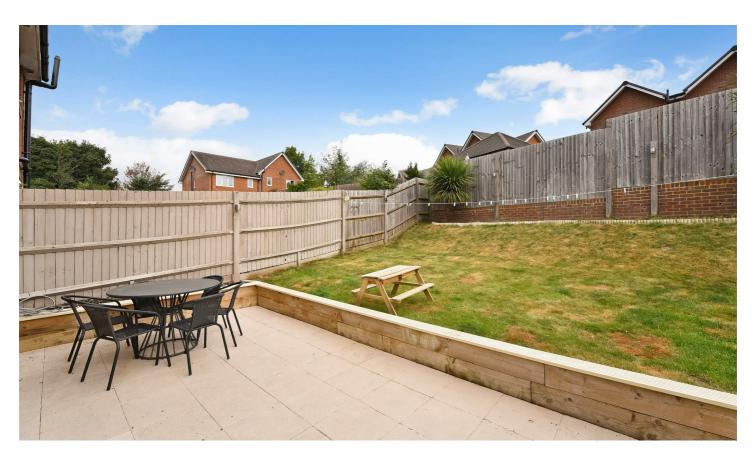

There is an enclosed rear garden, incorporating patio, lawn and gated access to the front. Off street parking for two vehicles is provided on the drive to the side of the property.