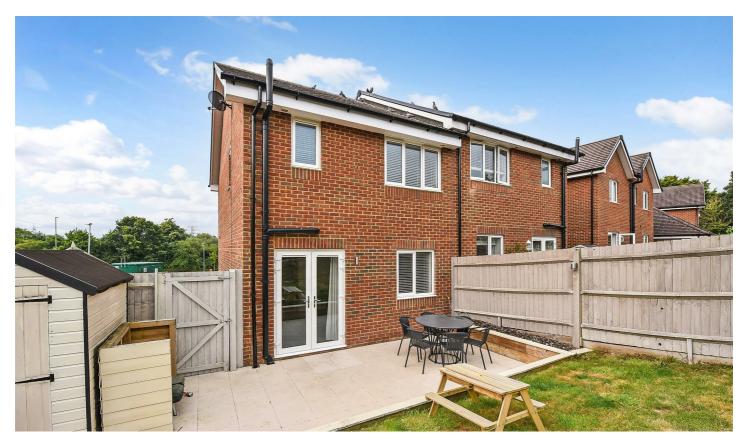

There is an enclosed rear garden, incorporating patio, lawn and gated access to the front. Off street parking for two vehicles is provided on the drive to the side of the property.